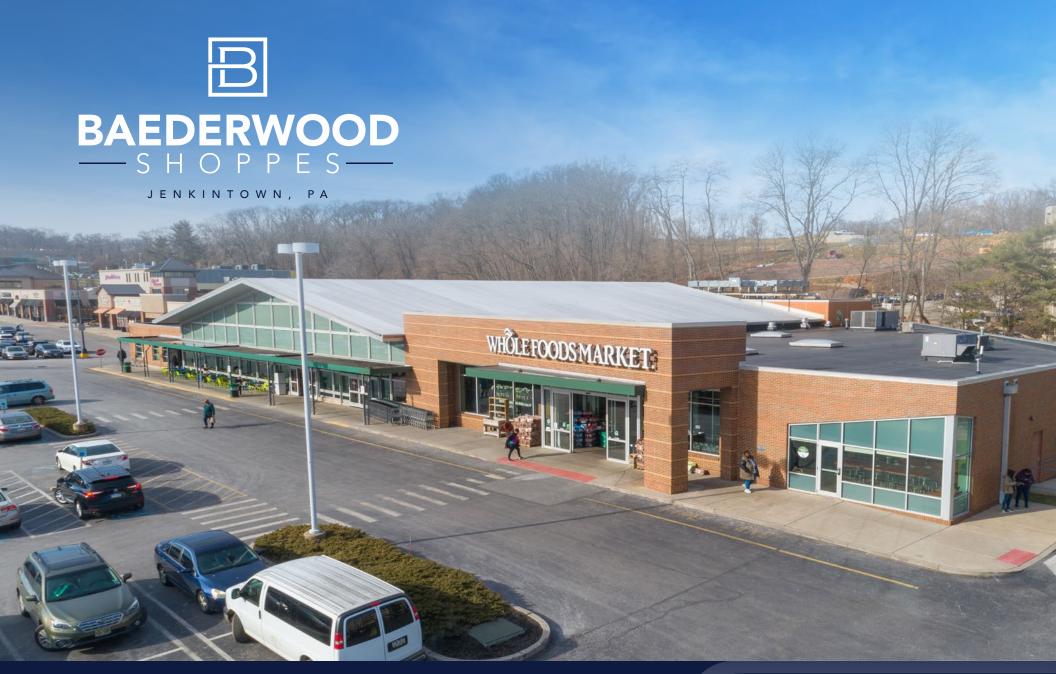

## **BAEDERWOOD**

JENKINTOWN, PA

Baederwood Shoppes is a 117,000 SF, Whole Foods anchored shopping center located in Jenkintown, PA, approximately 10 miles outside City Center Philadelphia. The property is located in Jenkintown / Abington market, which is home to several major hospital systems and universities. The Noble SEPTA regional rail station is located directly across from the center, offering transportation to Center City Philadelphia in 30 minutes. The property benefits from a strong roster of in-line tenants such as Planet Fitness, Panera, Citizens Bank, Club Pilates, Cookie Crumbl, Carbon Health and Lenscrafters, along with a series of longstanding local merchants.