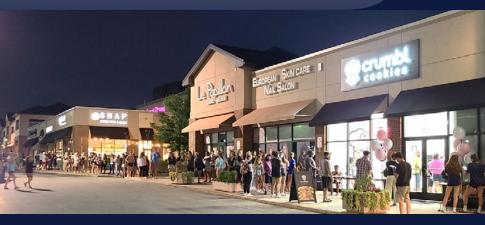

## **BAEDERWOOD**

JENKINTOWN, PA

Baederwood Shoppes is a 117,000 SF, Whole Foods anchored shopping center located in Jenkintown, PA, approximately 10 miles outside City Center Philadelphia. The property is located in Jenkintown / Abington market, which is home to several major hospital systems and universities. The Noble SEPTA regional rail station is located directly across from the center, offering transportation to Center City Philadelphia in 30 minutes. The property benefits from a strong roster of in-line tenants such as Planet Fitness, Panera, Citizens Bank, Club Pilates, Cookie Crumbl, Carbon Health and Lenscrafters, along with a series of longstanding local merchants.