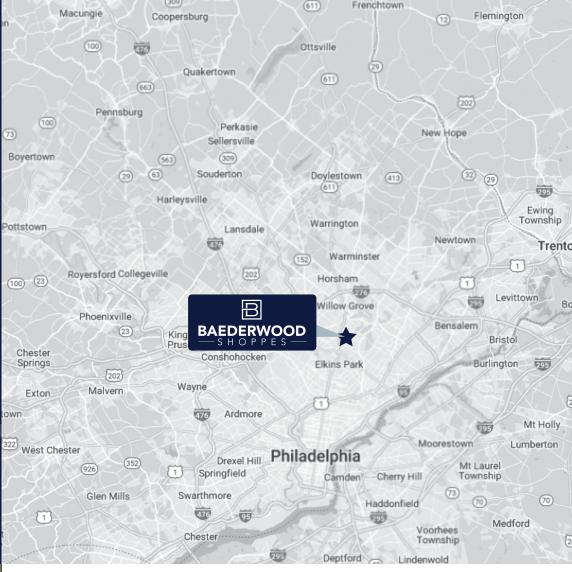

## **BAEDERWOOD**

JENKINTOWN, PA

Baederwood Shoppes is a 117,000 SF, Whole Foods anchored shopping center located in Jenkintown, PA, approximately 10 miles outside City Center Philadelphia. The property is located in Jenkintown / Abington market, which is home to several major hospital systems and universities. The Noble SEPTA regional rail station is located directly across from the center, offering transportation to Center City Philadelphia in 30 minutes. The property benefits from a strong roster of in-line tenants such as Planet Fitness, Panera, Citizens Bank, Club Pilates, Cookie Crumbl, Carbon Health and Lenscrafters, along with a series of longstanding local merchants.