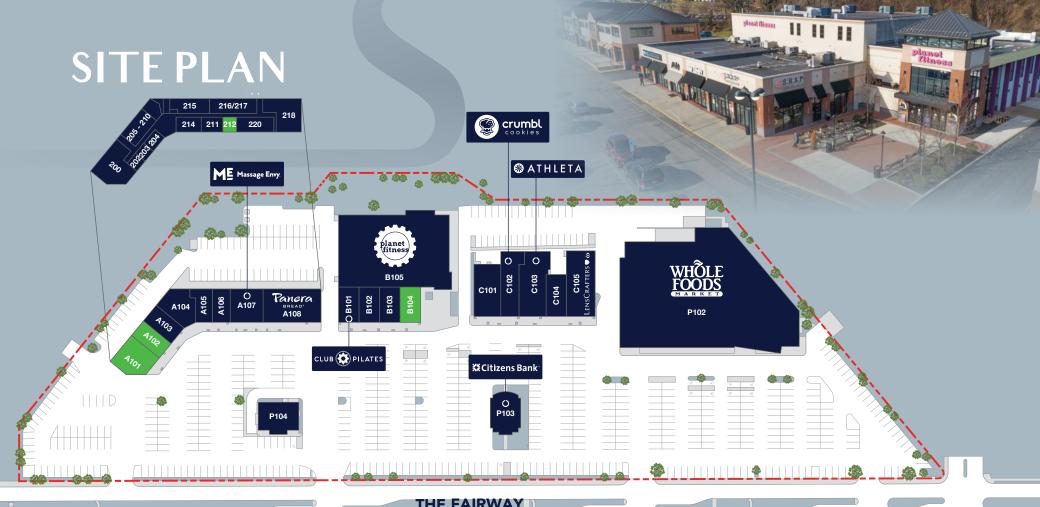

## THE FAIRWAY

| SUITE | TENANT                   | SF     |
|-------|--------------------------|--------|
| A101  | Available                | 2,514  |
| A102  | Available                | 1,100  |
| A103  | Simply Fruit             | 1,000  |
| A104  | Milan Laser Hair Removal | 1,202  |
| A105  | Baederwood Cleaners      | 800    |
| A106  | Zushi                    | 814    |
| A107  | Massage Envy             | 3,008  |
| A108  | Panera Bread             | 5,000  |
| B101  | Club Pilates             | 2,255  |
| B102  | MI Lady                  | 1,129  |
| B103  | Hair Cuttery             | 1,280  |
| B104  | Available                | 2,293  |
| B105  | Planet Fitness           | 17,419 |

| SUITE    | TENANT                     | SF    |
|----------|----------------------------|-------|
| A200/202 | Quinn & Wilson, Inc.       | 3,336 |
| A203/204 | MVP Family Dental          | 1,297 |
| A205/210 | MVP Family Dental          | 1,392 |
| A211     | Holistic Vision            | 886   |
| A212     | Available                  | 543   |
| A214     | Nathan Family Chiropractic | 939   |
| A215     | IVX Health                 | 1,568 |
| A216/217 | QC Kinetix                 | 1,981 |
| A220     | Central Uniforms           | 1,552 |
| A218     | Shady Grove Fertility      | 3,024 |

| SUITE | TENANT               | SF     |
|-------|----------------------|--------|
| C101  | Royal Nail & Spa     | 3,075  |
| C102  | Crumbl Cookies       | 2,270  |
| C103  | Athleta              | 3,790  |
| C104  | Connolly Dermatology | 2,500  |
| C105  | Lenscrafters         | 3,825  |
| P102  | Whole Foods Market   | 40,453 |
| P103  | Citizens Bank        | 2,000  |
| P104  | Penn Community Bank  | 2,600  |
|       |                      |        |