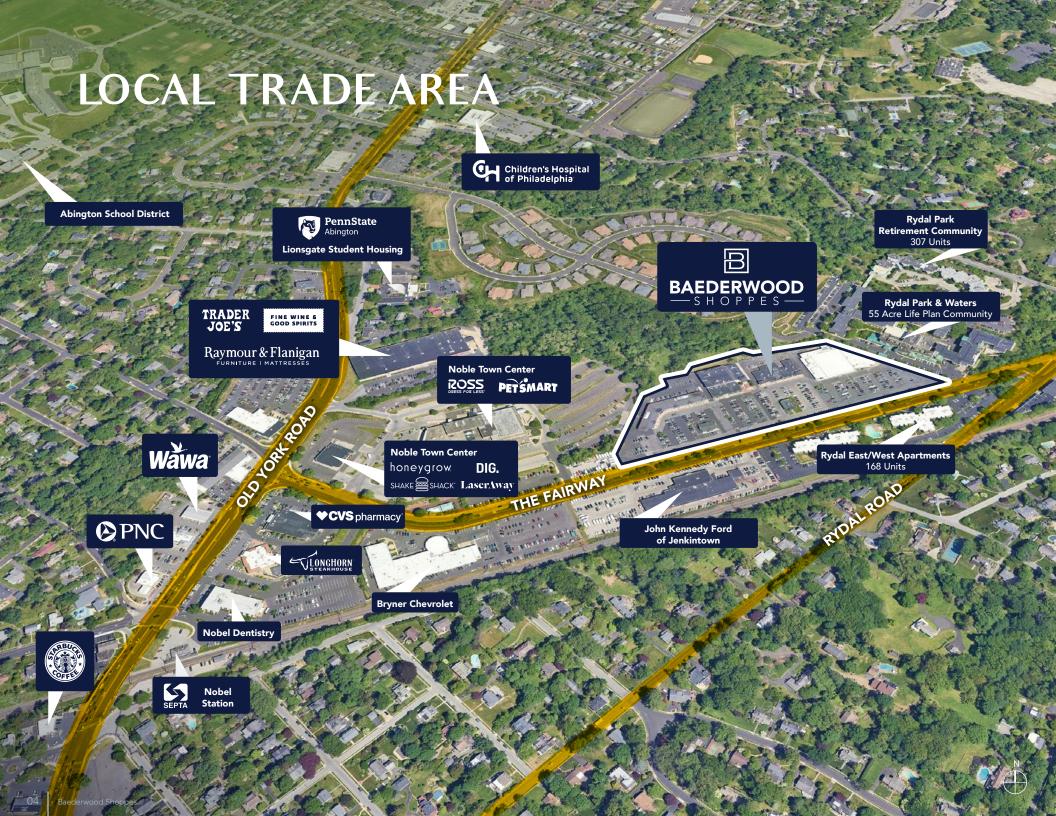

## **BAEDERWOOD**

JENKINTOWN, PA

Baederwood Shoppes is a 117,000 SF, Whole Foods anchored shopping center located in Jenkintown, PA, approximately 10 miles outside City Center Philadelphia. The property is located in Jenkintown / Abington market, which is home to several major hospital systems and universities. The Noble SEPTA regional rail station is located directly across from the center, offering transportation to Center City Philadelphia in 30 minutes. The property benefits from a strong roster of in-line tenants such as Planet Fitness, Panera, Citizens Bank, Club Pilates, Cookie Crumbl, Carbon Health and Lenscrafters, along with a series of longstanding local merchants.