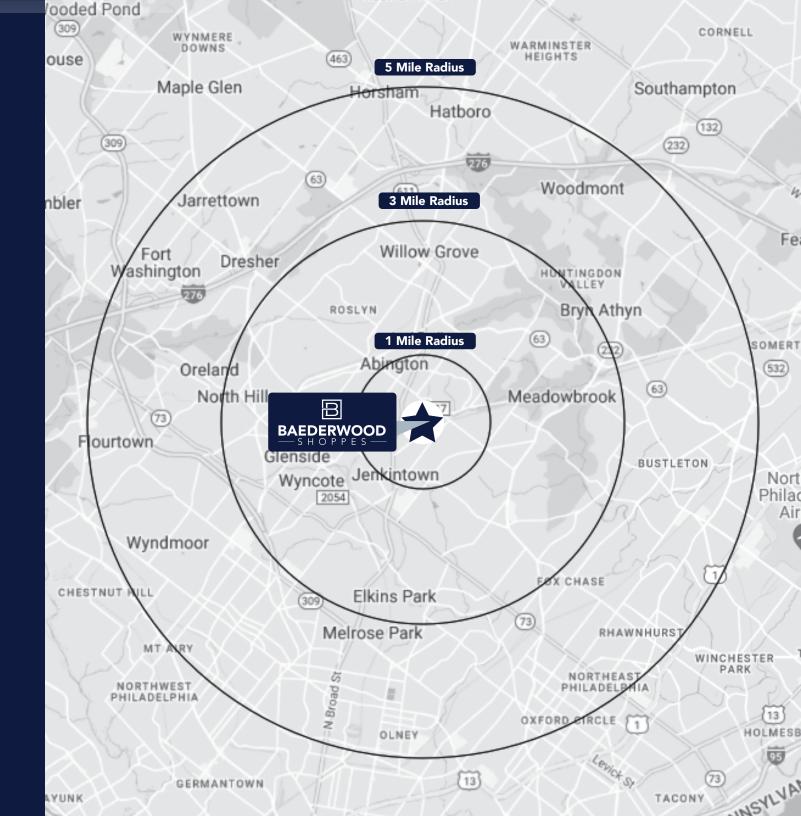

1 MILE 9,651

3 MILES 111,561

426,387

**MEDIAN HOUSEHOLD INCOME** 

1MILE \$134,566

3 MILES \$116,340

\$86,666 \$

RESIDENTS WITH BACHELOR'S DEGREE OR HIGHER

1 MILE 34%

3 MILES 30%

5 MILES 23%