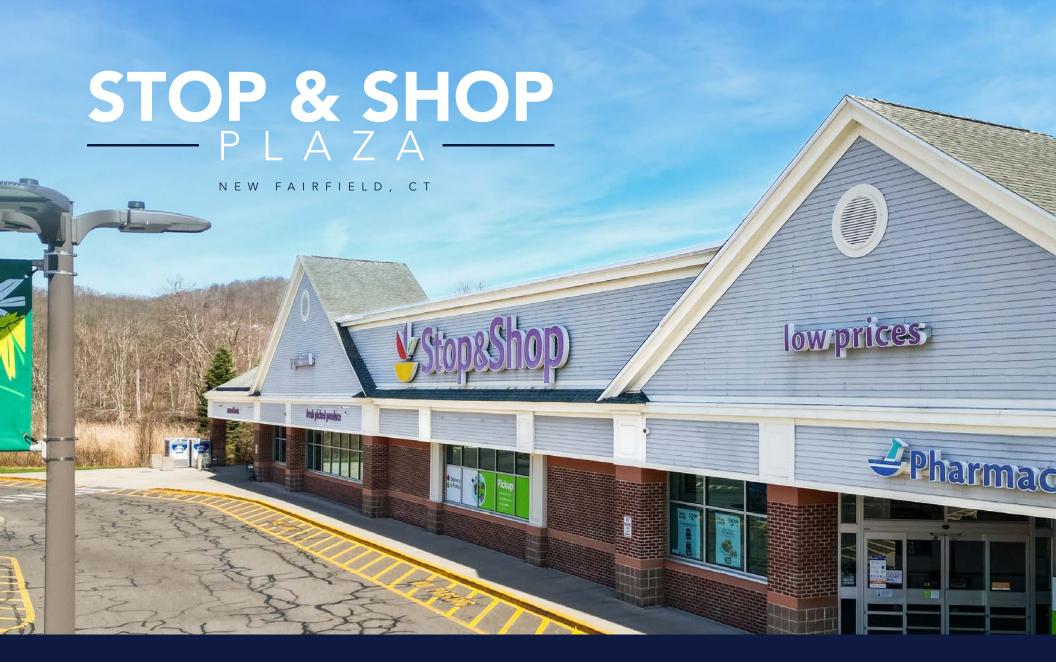

## STOP & SHOP PLAZA

NEW FAIRFIELD, CT

25 CT-39 NEW FAIRFIELD, CT 06812

## STOP & SHOP

NEW FAIRFIELD, CT

Stop & Shop Plaza is a 69,000 SF grocery-anchored shopping center in New Fairfield, CT. The property is located off of Route 84 approximately 5 miles north of Danbury, CT. In addition to Stop & Shop, the center is also home to Starbucks, Fairwood Wines & Liquor and One Stop Cleaners.