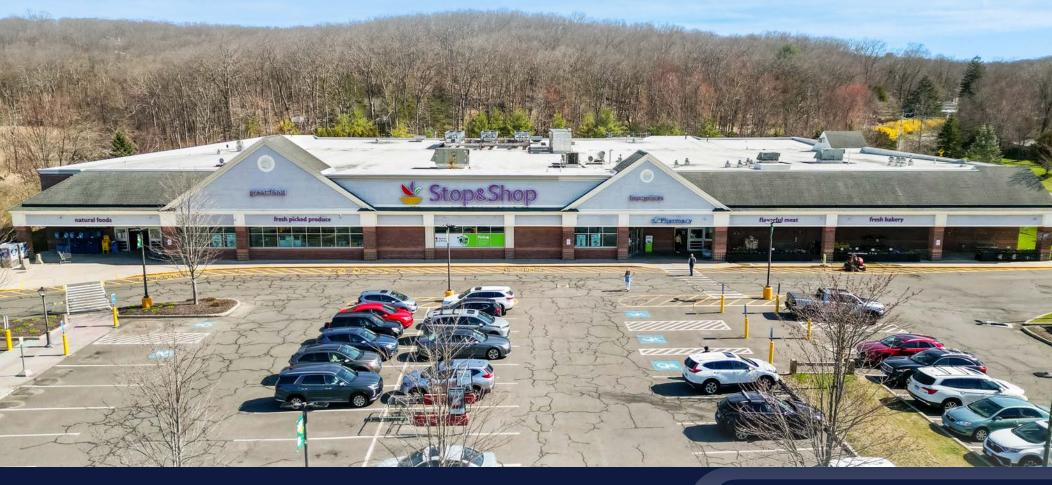

## STOP & SHOP PLAZA

NEW FAIRFIELD, CT

25 CT-39 NEW FAIRFIELD, CT 06812

## STOP & SHOP

NEW FAIRFIELD, CT

Stop & Shop Plaza is a 69,000 SF grocery-anchored shopping center in New Fairfield, CT. The property is located off of Route 84 approximately 5 miles north of Danbury, CT. In addition to Stop & Shop, the center is also home to Starbucks, Fairwood Wines & Liquor and One Stop Cleaners.