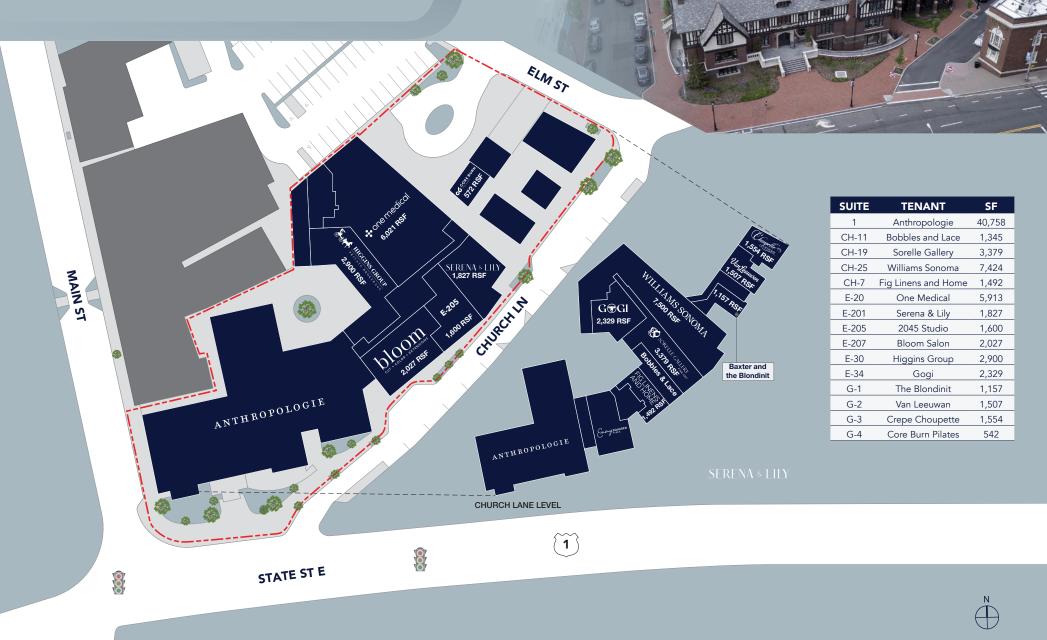

## SITE PLAN

íII.

LISA KING lisa@brandst.com

BrandSt.com

# BEDFORD - SQUARE-

WESTPORT, CT

Bedford Square is an award winning, 125,000 SF mixed-use development in Westport, CT. The property includes a mix of ground floor retail, office space and luxury apartment units. Completed in 2017, Bedford Square is an adaptive reuse redevelopment of the 100-year-old historic Bedford Mansion and firehouse. In addition to the multi-level commercial and residential space, the project features a 100-car underground parking garage and an internal courtyard/public gathering space. The property includes a 3-story Anthropologie store, Williams Sonoma, Emmy Squared, a mix of professional office tenants and 24 residential apartment units.