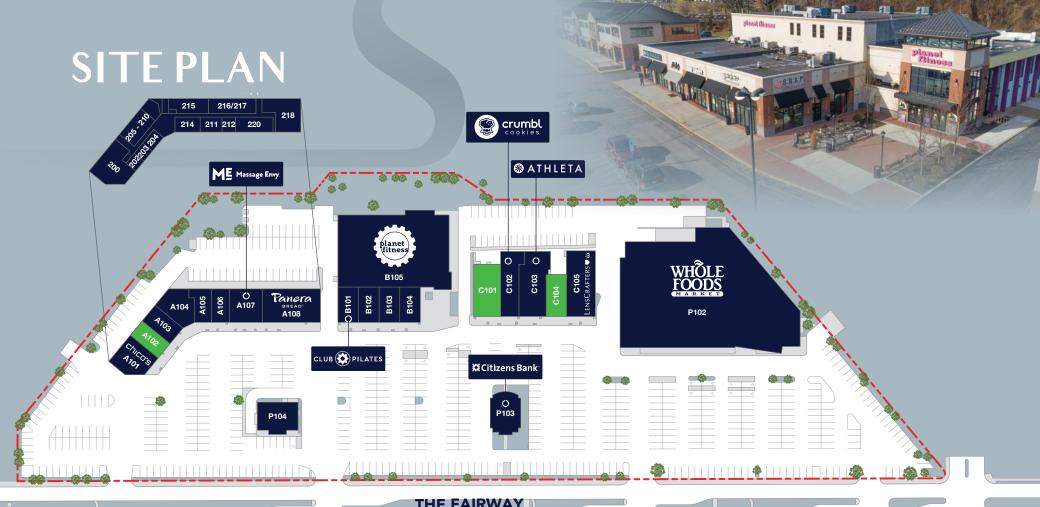

## THE FAIRWAY

|   | SUITE | TENANT                   | SF     |
|---|-------|--------------------------|--------|
|   | A101  | Chico's                  | 2,514  |
| ı | A102  | Available                | 1,100  |
| L | A103  | Simply Fruit             | 1,000  |
| L | A104  | Milan Laser Hair Removal | 1,202  |
| L | A105  | Baederwood Cleaners      | 800    |
| L | A106  | Zushi                    | 814    |
| L | A107  | Massage Envy             | 3,008  |
| L | A108  | Panera Bread             | 5,000  |
|   | B101  | Club Pilates             | 2,255  |
| H | B102  | MI Lady                  | 1,129  |
| L | B103  | Hair Cuttery             | 1,280  |
|   | B104  | Snap Custom Pizza        | 2,293  |
|   | B105  | Planet Fitness           | 17,419 |

| SUITE    | TENANT                     | SF    |
|----------|----------------------------|-------|
| A200/202 | Quinn & Wilson, Inc.       | 3,336 |
| A203/204 | MVP Family Dental          | 1,297 |
| A205/210 | MVP Family Dental          | 1,392 |
| A211     | Holistic Vision            | 886   |
| A212     | Blackbird Health           | 543   |
| A214     | Nathan Family Chiropractic | 939   |
| A215     | IVX Health                 | 1,568 |
| A216/217 | QC Kinetix                 | 1,981 |
| A220     | Central Uniforms           | 1,552 |
| A218     | Shady Grove Fertility      | 3,024 |
|          |                            |       |

| SUITE | TENANT              | SF     |
|-------|---------------------|--------|
| C101  | Available           | 3,075  |
| C102  | Crumbl Cookies      | 2,270  |
| C103  | Athleta             | 3,790  |
| C104  | Available           | 2,500  |
| C105  | Lenscrafters        | 3,825  |
| P102  | Whole Foods Market  | 40,453 |
| P103  | Citizens Bank       | 2,000  |
| P104  | Penn Community Bank | 2,600  |
|       |                     |        |