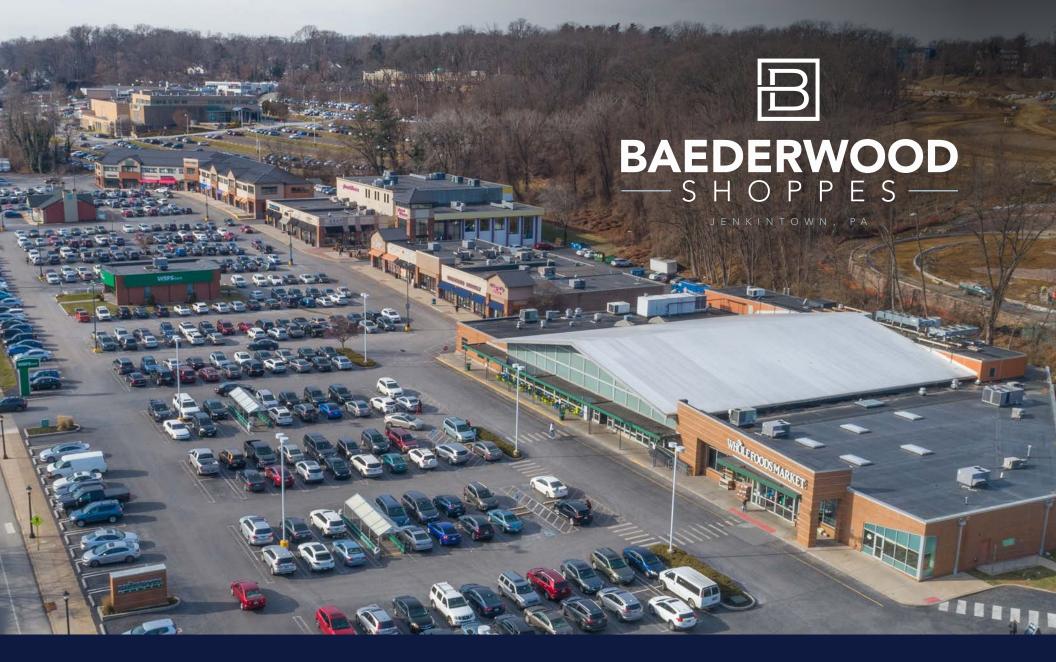

## **BAEDERWOOD**

JENKINTOWN, PA

Baederwood Shoppes is a 117,000 SF, Whole Foods anchored shopping center located in Jenkintown, PA, approximately 10 miles outside City Center Philadelphia. The property is located in Jenkintown / Abington market, which is home to several major hospital systems and universities. The Noble SEPTA regional rail station is located directly across from the center, offering transportation to Center City Philadelphia in 30 minutes. The property benefits from a strong roster of in-line tenants such as Planet Fitness, Panera, Citizens Bank, Club Pilates, Cookie Crumbl, Carbon Health and Lenscrafters, along with a series of longstanding local merchants.