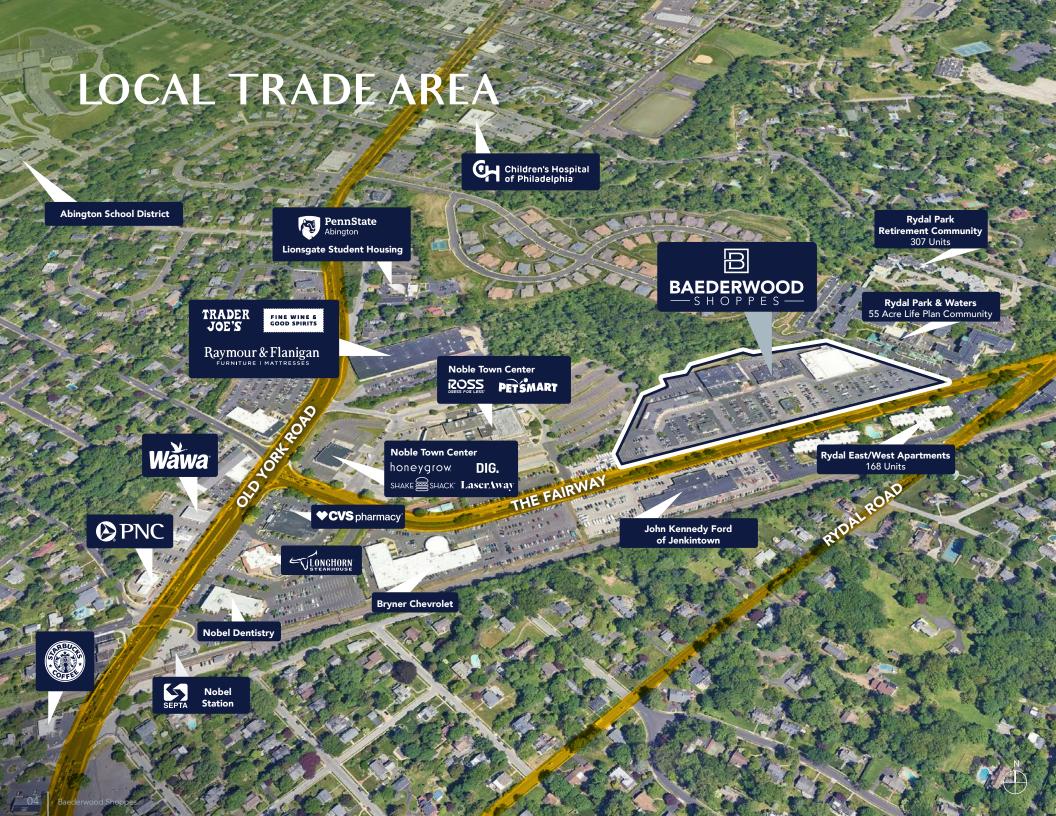

## **BAEDERWOOD**

JENKINTOWN, PA

Baederwood Shoppes is a 117,000 SF, Whole Foods anchored shopping center located in Jenkintown, PA, approximately 10 miles outside City Center Philadelphia. The property is located in Jenkintown / Abington market, which is home to several major hospital systems and universities. The Noble SEPTA regional rail station is located directly across from the center, offering transportation to Center City Philadelphia in 30 minutes. The property benefits from a strong roster of in-line tenants such as Planet Fitness, Panera, Citizens Bank, Club Pilates, Cookie Crumbl, Carbon Health and Lenscrafters, along with a series of longstanding local merchants.