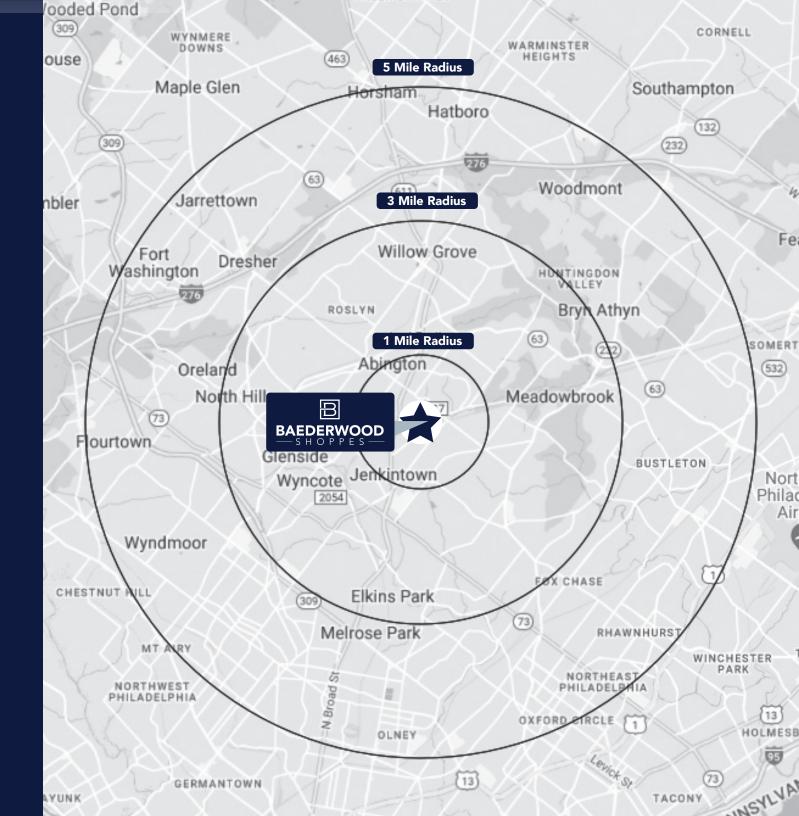

1 MILE 9,651

3 MILES 111,561

<sup>5 MILES</sup> 426,387

**MEDIAN HOUSEHOLD INCOME** 

1 MILE \$134,566

3 MILES \$116,340

\$86,666 \$86,666

RESIDENTS WITH BACHELOR'S DEGREE OR HIGHER

1 MILE 34%

3 MILES 30%

5 MILES 23%