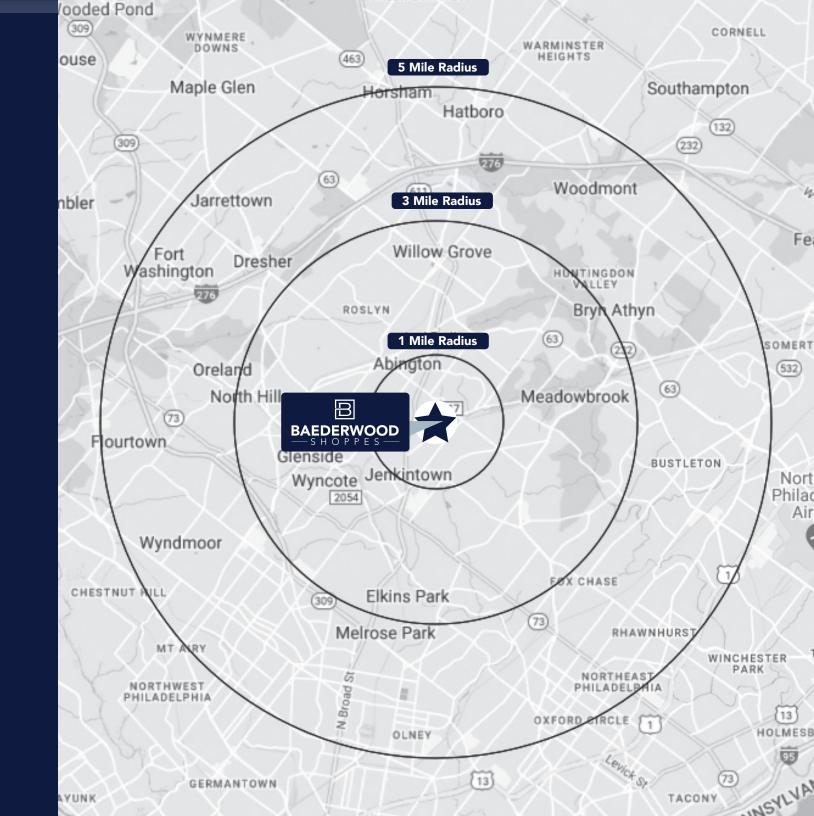

POPULATION 1 MILE 9,651 3 MILES 111,561 5 MILES 426,387

MEDIAN HOUSEHOLD INCOME

 1 MILE
 \$134,566

 3 MILES
 \$116,340

 5 MILES
 \$86,666

RESIDENTS WITH BACHELOR'S DEGREE OR HIGHER

 1 MILE
 34%

 3 MILES
 30%

 5 MILES
 23%