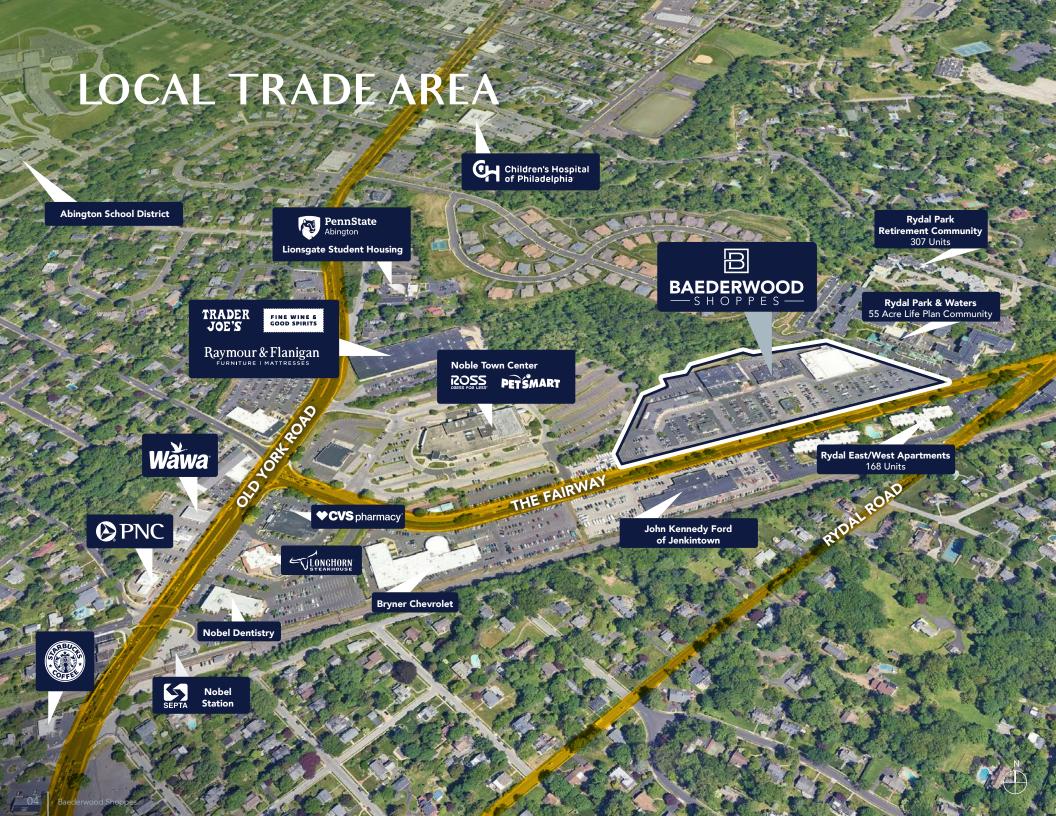

JENKINTOWN, PA

WHOLEFOODSMARKET

HH H

Baederwood Shoppes is a 117,000 SF, Whole Foods anchored shopping center located in Jenkintown, PA, approximately 10 miles outside City Center Philadelphia. The property is located in Jenkintown / Abington market, which is home to several major hospital systems and universities. The Noble SEPTA regional rail station is located directly across from the center, offering transportation to Center City Philadelphia in 30 minutes. The property benefits from a strong roster of in-line tenants such as Planet Fitness, Panera, Citizens Bank, Club Pilates, Cookie Crumbl, Carbon Health and Lenscrafters, along with a series of longstanding local merchants.