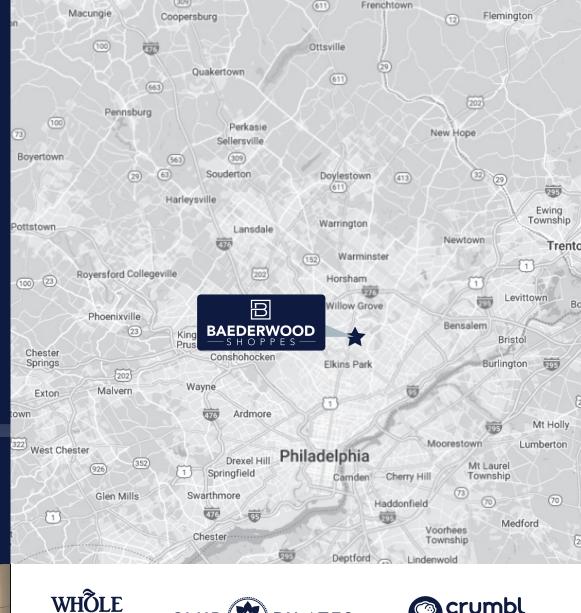

JENKINTOWN, PA

WHOLEFOODSMARKET

HH H

Baederwood Shoppes is a 117,000 SF, Whole Foods anchored shopping center located in Jenkintown, PA, approximately 10 miles outside City Center Philadelphia. The property is located in Jenkintown / Abington market, which is home to several major hospital systems and universities. The Noble SEPTA regional rail station is located directly across from the center, offering transportation to Center City Philadelphia in 30 minutes. The property benefits from a strong roster of in-line tenants such as Planet Fitness, Panera, Citizens Bank, Club Pilates, Cookie Crumbl, Carbon Health and Lenscrafters, along with a series of longstanding local merchants.