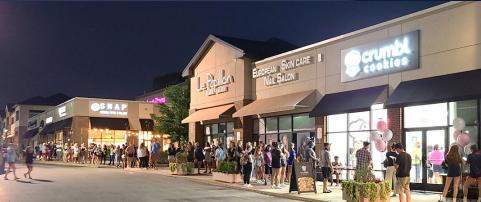

JENKINTOWN, PA

WHOLEFOODSMARKET

HH H

Baederwood Shoppes is a 117,000 SF, Whole Foods anchored shopping center located in Jenkintown, PA, approximately 10 miles outside City Center Philadelphia. The property is located in Jenkintown / Abington market, which is home to several major hospital systems and universities. The Noble SEPTA regional rail station is located directly across from the center, offering transportation to Center City Philadelphia in 30 minutes. The property benefits from a strong roster of in-line tenants such as Planet Fitness, Panera, Citizens Bank, Club Pilates, Cookie Crumbl, Carbon Health and Lenscrafters, along with a series of longstanding local merchants.