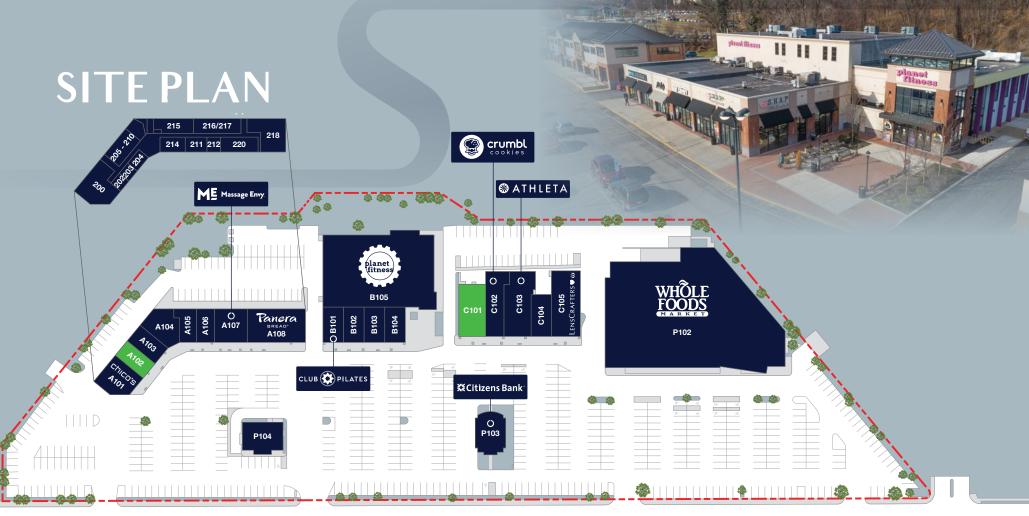

## THE FAIRWAY

| SUITE | TENANT                   | SF     |     |
|-------|--------------------------|--------|-----|
| A101  | Chico's                  | 2,514  |     |
| A102  | Available                | 1,100  |     |
| A103  | Simply Fruit             | 1,000  |     |
| A104  | Milan Laser Hair Removal | 1,202  |     |
| A105  | Baederwood Cleaners      | 800    |     |
| A106  | Zushi                    | 814    |     |
| A107  | Massage Envy             | 3,008  |     |
| A108  | Panera Bread             | 5,000  |     |
| B101  | Club Pilates             | 2,255  |     |
| B102  | MI Lady                  | 1,129  | +++ |
| B103  | Hair Cuttery             | 1,280  |     |
| B104  | Snap Custom Pizza        | 2,293  |     |
| B105  | Planet Fitness           | 17,419 |     |

|   | SUITE    | TENANT                     | SF    |
|---|----------|----------------------------|-------|
|   | A200/202 | Quinn & Wilson, Inc.       | 3,336 |
|   | A203/204 | MVP Family Dental          | 1,297 |
|   | A205/210 | MVP Family Dental          | 1,392 |
|   | A211     | Holistic Vision            | 886   |
|   | A212     | Blackbird Health           | 543   |
|   | A214     | Nathan Family Chiropractic | 939   |
|   | A215     | IVX Health                 | 1,568 |
|   | A216/217 | QC Kinetix                 | 1,981 |
|   | A220     | Central Uniforms           | 1,552 |
| H | A218     | Shady Grove Fertility      | 3,024 |

| SUITE | TENANT              | SF     |
|-------|---------------------|--------|
| C101  | Available           | 3,075  |
| C102  | Crumbl Cookies      | 2,270  |
| C103  | Athleta             | 3,790  |
| C104  | Carbon Health       | 2,500  |
| C105  | Lenscrafters        | 3,825  |
| P102  | Whole Foods Market  | 40,453 |
| P103  | Citizens Bank       | 2,000  |
| P104  | Penn Community Bank | 2,600  |