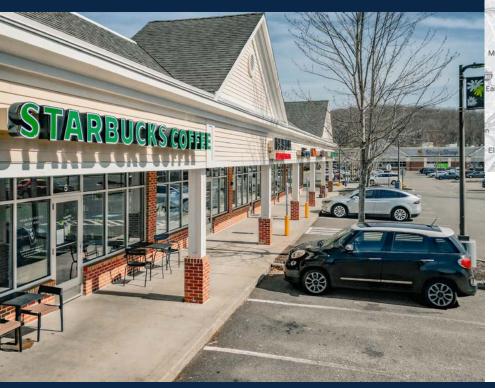

## STOP & SHOP

NEW FAIRFIELD, CT

Stop & Shop Plaza is a 69,000 SF grocery-anchored shopping center in New Fairfield, CT. The property is located off of Route 84 approximately 5 miles north of Danbury, CT. In addition to Stop & Shop, the center is also home to Starbucks, Fairwood Wines & Liquor and One Stop Cleaners.