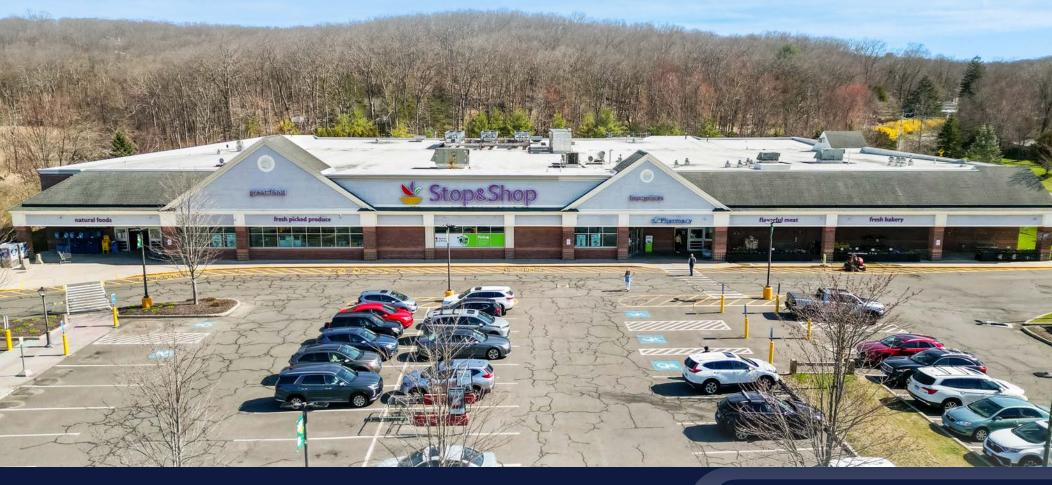

## STOP & SHOP

NEW FAIRFIELD, CT

Stop & Shop Plaza is a 69,000 SF grocery-anchored shopping center in New Fairfield, CT. The property is located off of Route 84 approximately 5 miles north of Danbury, CT. In addition to Stop & Shop, the center is also home to Starbucks, Fairwood Wines & Liquor and One Stop Cleaners.