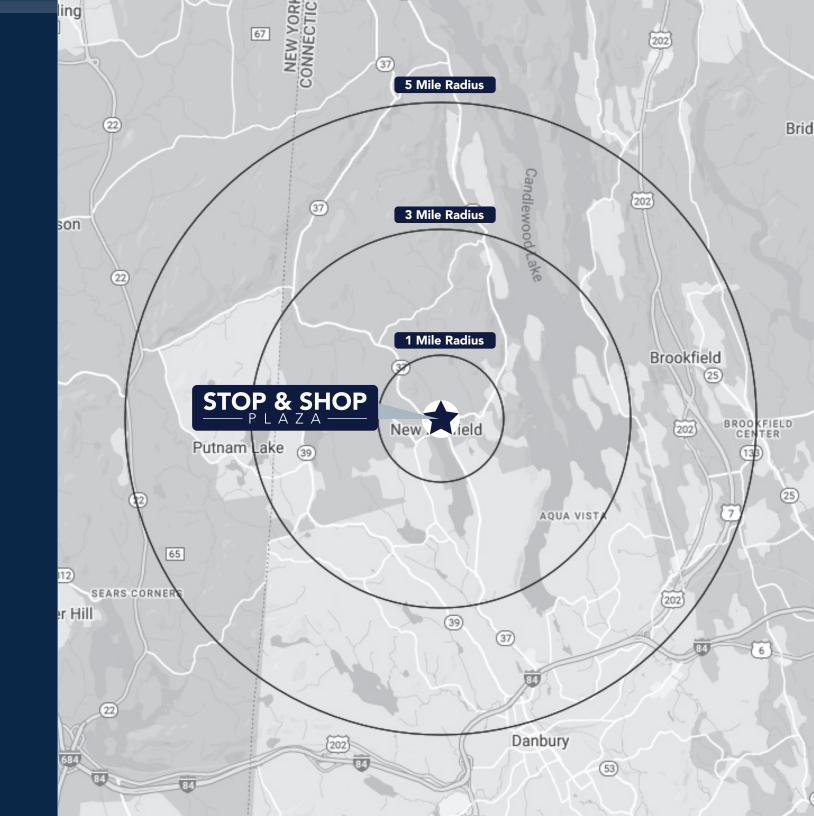

FAIRWOOD WINES & LIQUOR

**POPULATION** 

3,181

24,577

72,949

**MEDIAN HOUSEHOLD INCOME** 

\$132,034

\$144,234

\$124,635

RESIDENTS WITH BACHELOR'S **DEGREE OR HIGHER** 

27%

26%

25%