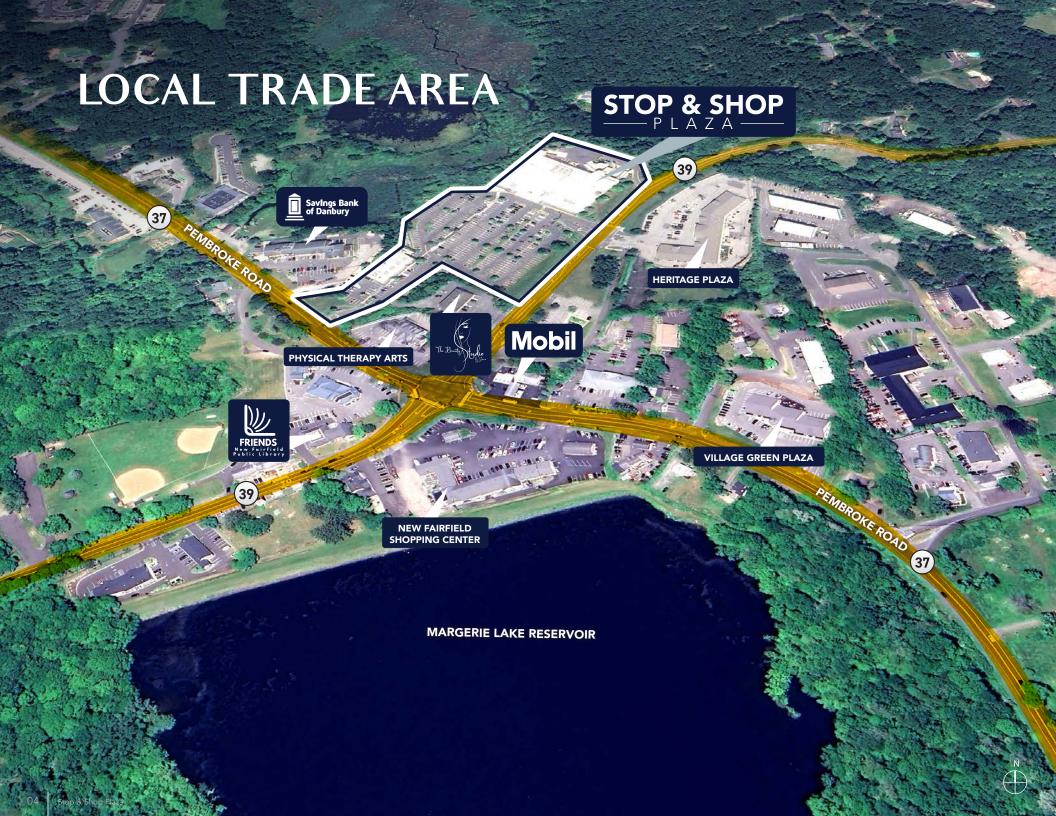

## STOP & SHOP

NEW FAIRFIELD, CT

Stop & Shop Plaza is a 69,000 SF grocery-anchored shopping center in New Fairfield, CT. The property is located off of Route 84 approximately 5 miles north of Danbury, CT. In addition to Stop & Shop, the center is also home to Starbucks, Fairwood Wines & Liquor and One Stop Cleaners.

PEMBROKE RD

37