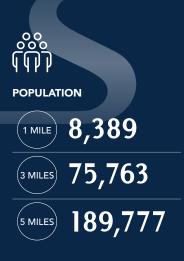

#### **RIVERWAY** PLAZA

WEYMOUTH, MA

**NIIE'S** 

HOME IMPROVEMENT WAREHOUSE



Now Available

BRIDGE ST WEYMOUTH, MA 02191

GARDEN CENTER

### **RIVERWAY** — PLAZA —

WEYMOUTH, MA

Riverway Plaza is a 250,000 SF shopping center located in Weymouth, MA, 12 miles south of Boston. The property is located along Route 3A, a major retail and commuter corridor, and is anchored by Lowe's, Staples and Michaels.









MEDIAN HOUSEHOLD INCOME

 1 MILE
 \$119,816

 3 MILES
 \$111,999

 5 MILES
 \$113,718

 $\widehat{\mathbb{O}}$ 

RESIDENTS WITH BACHELOR'S DEGREE OR HIGHER

 1 MILE
 30%

 3 MILES
 28%

 5 MILES
 28%





F. O

3A



#### TRADER JOE'S

petco



## STOP&SHOP

3A

THE FRESH

RIVERWAY

#### **SITE PLAN**



# PLAZA

WEYMOUTH, MA

DDIA: THIS

Sumise Nails

TI THILL, SHI

TP



ocho\* cafe

JESSICA BROWN jessica@brandst.com

BrandSt.com



Profine Davidelic