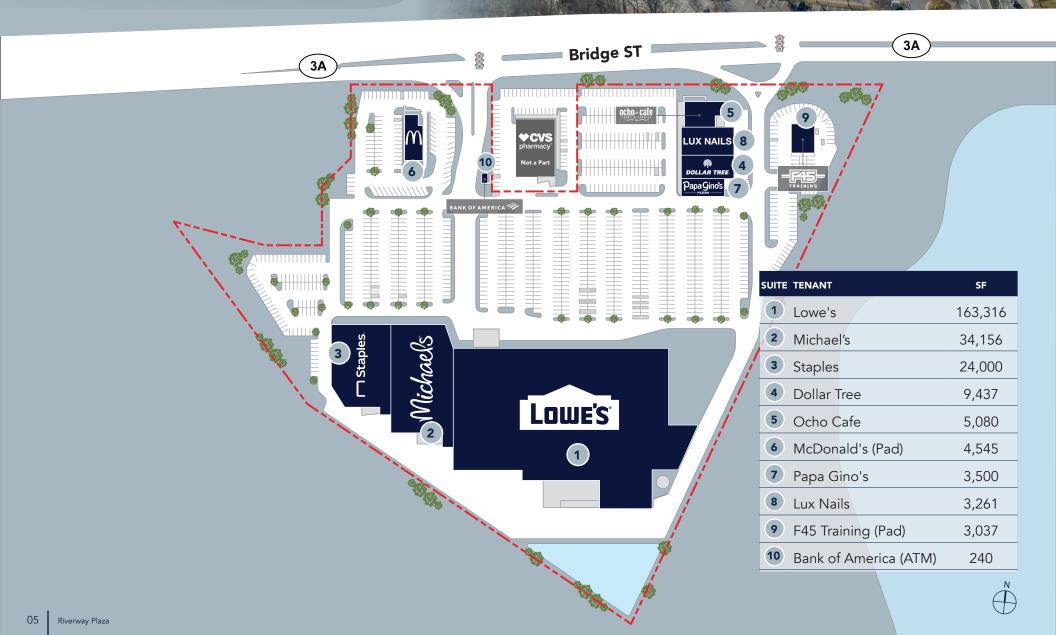

#### **SITE PLAN**

# PLAZA

WEYMOUTH, MA

DDIA: THIS

Sumise Nails

TI THILL, SHI

TP

ocho\* cafe

JESSICA BROWN jessica@brandst.com