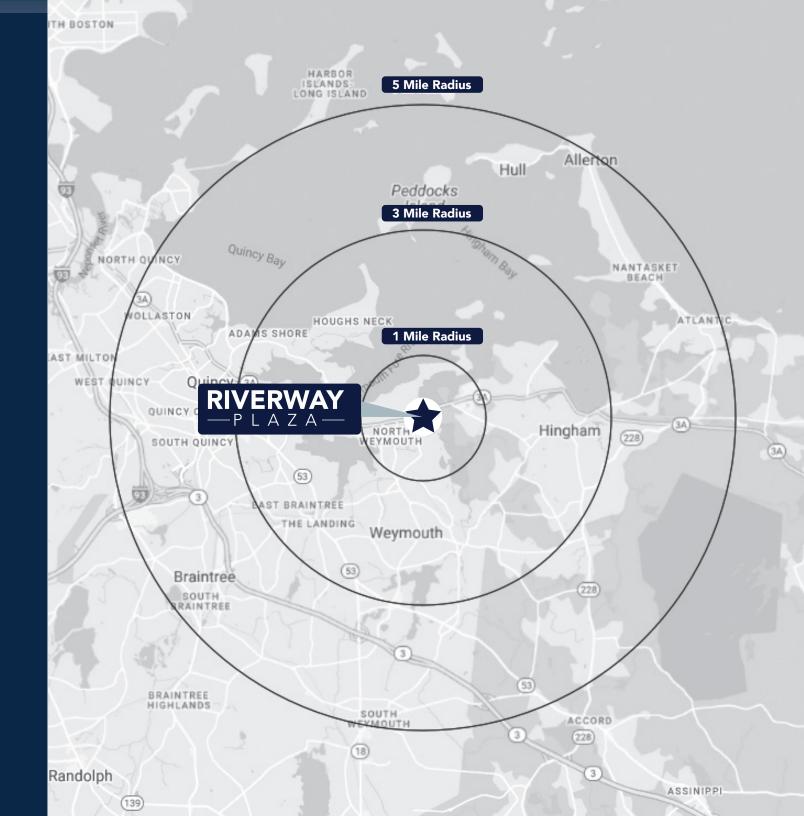

#### **RIVERWAY** PLAZA

WEYMOUTH, MA

**NIIE'S** 

HOME IMPROVEMENT WAREHOUSE



Now Available

BRIDGE ST WEYMOUTH, MA 02191

GARDEN CENTER

### **RIVERWAY** — PLAZA —

WEYMOUTH, MA

Riverway Plaza is a 250,000 SF shopping center located in Weymouth, MA, 12 miles south of Boston. The property is located along Route 3A, a major retail and commuter corridor, and is anchored by Lowe's, Staples and Michaels.









MEDIAN HOUSEHOLD INCOME

 1 MILE
 \$119,816

 3 MILES
 \$111,999

 5 MILES
 \$113,718

 $\widehat{\mathbb{O}}$ 

RESIDENTS WITH BACHELOR'S DEGREE OR HIGHER

 1 MILE
 30%

 3 MILES
 28%

 5 MILES
 28%





F. O

3A



#### TRADER JOE'S

petco



## STOP&SHOP

3A

THE FRESH

RIVERWAY

#### **SITE PLAN**



# PLAZA

WEYMOUTH, MA

DDIA: THIS

Sumise Nails

TI THILL, SHI

TP



ocho\* cafe

JESSICA BROWN jessica@brandst.com

BrandSt.com



Profine Davidelic