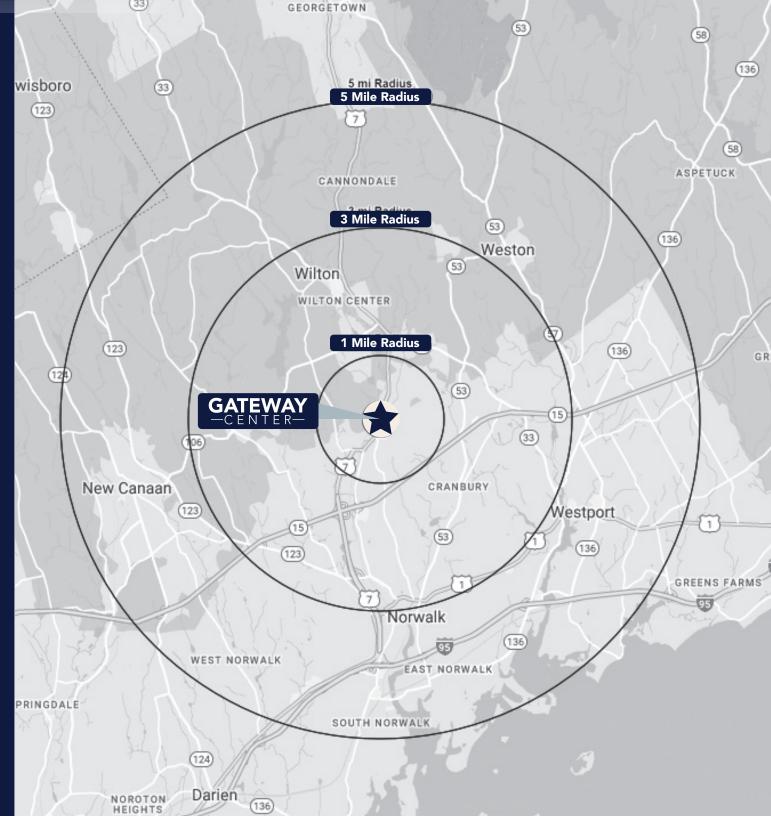

## 

Gateway Center is a 75,000 SF community center in Wilton, CT. The property is located on Route 7, a highly trafficked commercial thoroughfare connecting the Merit Parkway in Fairfield County to I-84 in Danbury. The center is located just north of the Merrit 7 office park, a six-building 1.4 million square foot office complex representing the largest corporate park in Fairfield County. Gateway Center is leased to TJMaxx, Michaels, Dollar Tree and Outback Steakhouse.