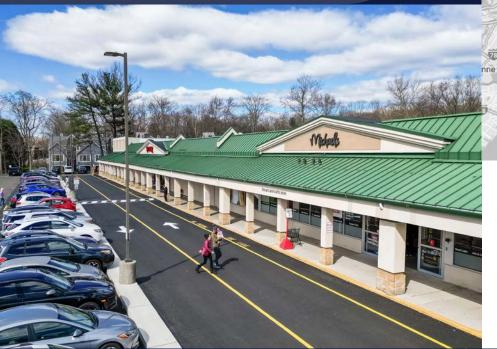

## 

Gateway Center is a 75,000 SF community center in Wilton, CT. The property is located on Route 7, a highly trafficked commercial thoroughfare connecting the Merit Parkway in Fairfield County to I-84 in Danbury. The center is located just north of the Merrit 7 office park, a six-building 1.4 million square foot office complex representing the largest corporate park in Fairfield County. Gateway Center is leased to TJMaxx, Michaels, Dollar Tree and Outback Steakhouse.