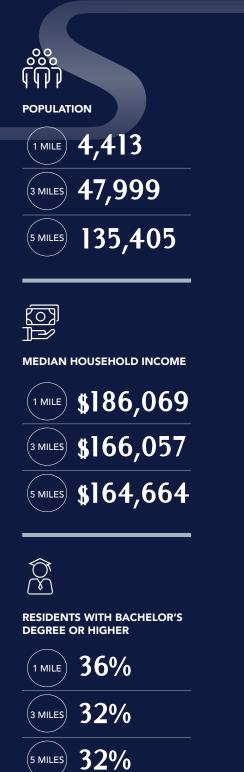

# GATEWAY CENTER-

WILTON, CT

14 DANBURY RD WILTON, CT 06897



46888

## 

Gateway Center is a 75,000 SF community center in Wilton, CT. The property is located on Route 7, a highly trafficked commercial thoroughfare connecting the Merit Parkway in Fairfield County to I-84 in Danbury. The center is located just north of the Merrit 7 office park, a six-building 1.4 million square foot office complex representing the largest corporate park in Fairfield County. Gateway Center is leased to TJMaxx, Michaels, Dollar Tree and Outback Steakhouse.





τֈ·Ϣαχ













(5 MILES)

#### LOCAL TRADE AREA

WILTON CORPORATE PARK



GATEWAY THE FE

MERRITI PRIVI

CONNECTICUT DEPARTMENT OF MOTOR VEHICLES



Walmart > Staples ULTA Panera AspenDental

127

COURTYARD

7

MERRIT 7



7

MERRI

STAY AMERICA

15

15

#### SITE PLAN

| SUITE | TENANT                        | SF     |
|-------|-------------------------------|--------|
| 01    | Chipotle                      | 3,200  |
| 02    | TJ Maxx                       | 20,000 |
| 03    | Michaels                      | 19,500 |
| 04    | Dollar Tree                   | 11,558 |
| 04A   | Bevmax                        | 3,350  |
| 05    | Ren Dumping & Noodle<br>House | 1,600  |
| 06    | Mohegan Smoke Shop            | 1,600  |
| 07    | Outback Steakhouse            | 6,800  |
| 08    | Haha Nail Salon