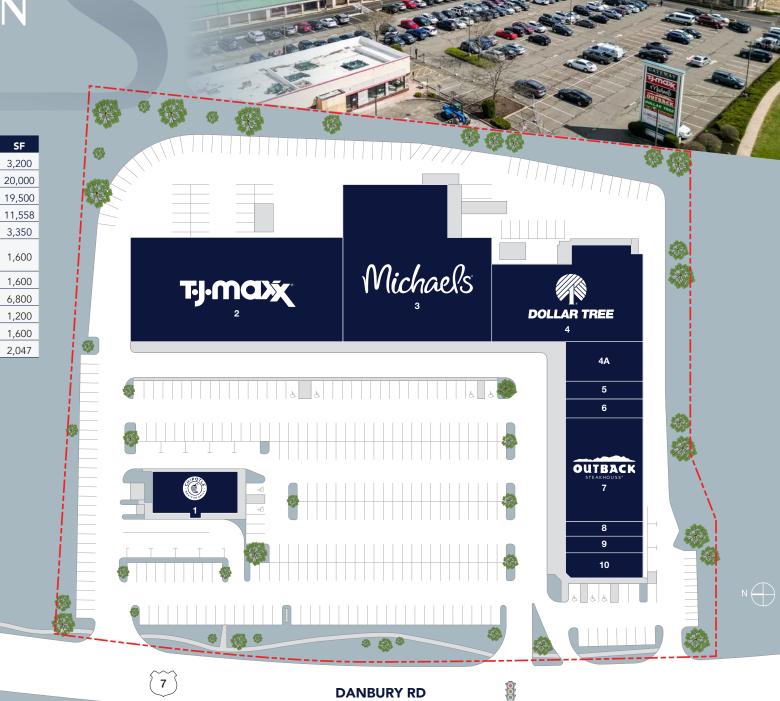

#### SITE PLAN

| SUITE | TENANT                        | SF     |
|-------|-------------------------------|--------|
| 01    | Chipotle                      | 3,200  |
| 02    | TJ Maxx                       | 20,000 |
| 03    | Michaels                      | 19,500 |
| 04    | Dollar Tree                   | 11,558 |
| 04A   | Bevmax                        | 3,350  |
| 05    | Ren Dumping & Noodle<br>House | 1,600  |
| 06    | Mohegan Smoke Shop            | 1,600  |
| 07    | Outback Steakhouse            | 6,800  |
| 08    | Haha Nail Salon               | 1,200  |
| 09    | Athithi Indian Cuisine        | 1,600  |
| 10    | Pokeworks                     | 2,047  |