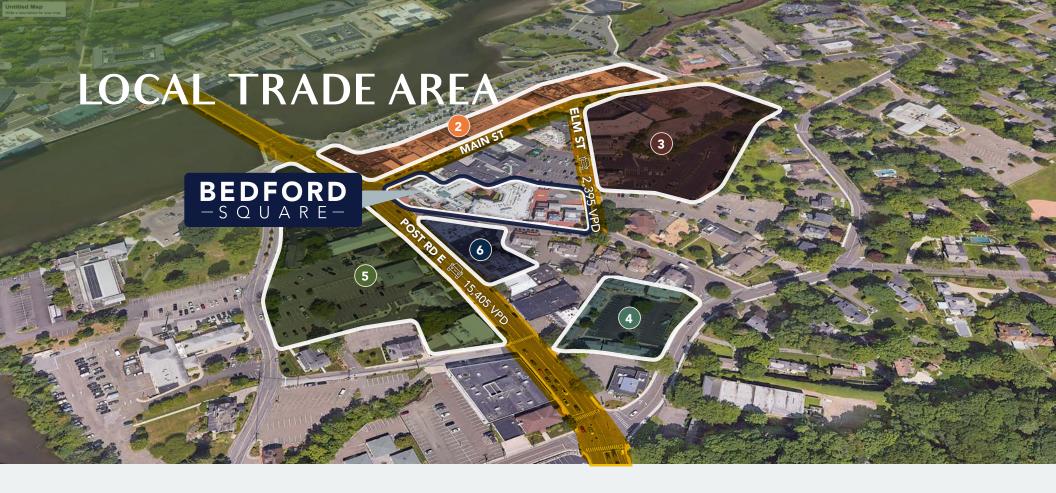

## BEDFORD - S Q U A R E -

WESTPORT, CT

Bedford Square is an award winning, 125,000 SF mixed-use development in Westport, CT. The property includes a mix of ground floor retail, office space and luxury apartment units. Completed in 2017, Bedford Square is an adaptive reuse redevelopment of the 100-year-old historic Bedford Mansion and firehouse. In addition to the multi-level commercial and residential space, the project features a 100-car underground parking garage and an internal courtyard/public gathering space. The property includes a 3-story Anthropologie store, Williams Sonoma, Emmy Squared, a mix of professional office tenants and 24 residential apartment units.