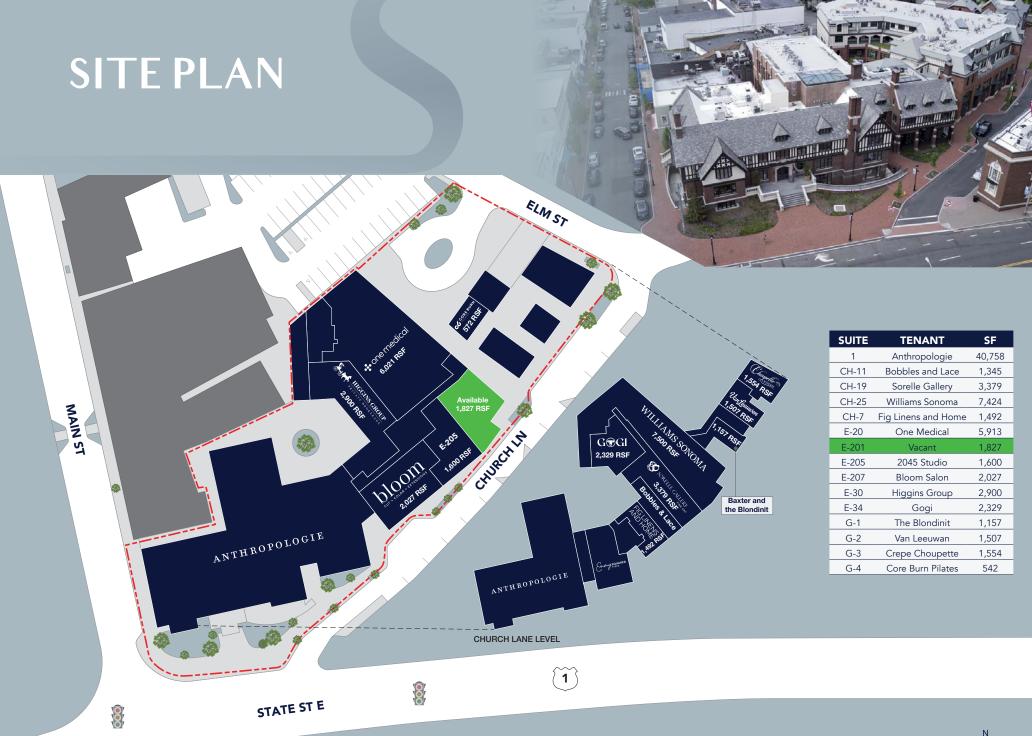

## BEDFORD - S Q U A R E -

WESTPORT, CT

Bedford Square is an award winning, 125,000 SF mixed-use development in Westport, CT. The property includes a mix of ground floor retail, office space and luxury apartment units. Completed in 2017, Bedford Square is an adaptive reuse redevelopment of the 100-year-old historic Bedford Mansion and firehouse. In addition to the multi-level commercial and residential space, the project features a 100-car underground parking garage and an internal courtyard/public gathering space. The property includes a 3-story Anthropologie store, Williams Sonoma, Emmy Squared, a mix of professional office tenants and 24 residential apartment units.