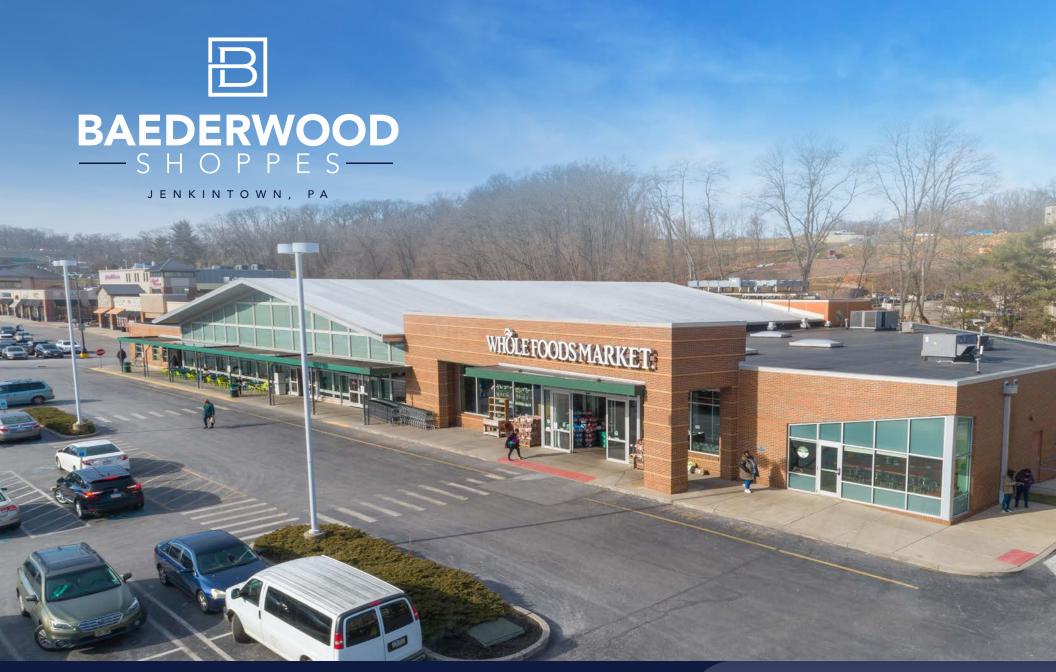

## **BAEDERWOOD**

JENKINTOWN, PA

Baederwood Shoppes is a 117,000 SF, Whole Foods anchored shopping center located in Jenkintown, PA, approximately 10 miles outside City Center Philadelphia. The property is located in Jenkintown / Abington market, which is home to several major hospital systems and universities. The Noble SEPTA regional rail station is located directly across from the center, offering transportation to Center City Philadelphia in 30 minutes. The property benefits from a strong roster of in-line tenants such as Planet Fitness, Panera, Citizens Bank, Club Pilates, Cookie Crumbl, Carbon Health and Lenscrafters, along with a series of longstanding local merchants.