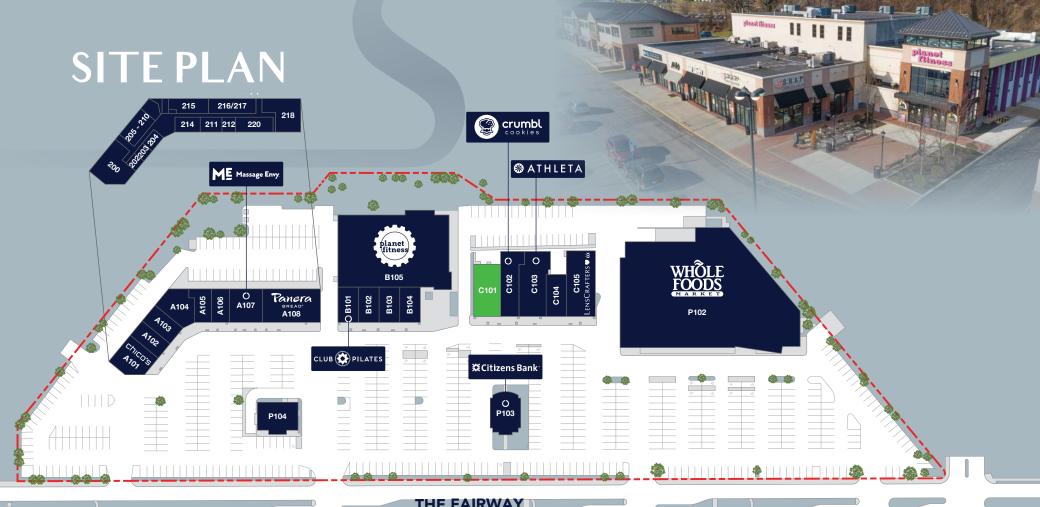

## THE FAIRWAY

|    | SUITE | TENANT                   | SF     |   |
|----|-------|--------------------------|--------|---|
|    | A101  | Chico's                  | 2,514  |   |
|    | A102  | The Postal Factory       | 1,040  |   |
|    | A103  | Simply Fruit             | 1,000  |   |
|    | A104  | Milan Laser Hair Removal | 1,202  |   |
|    | A105  | Baederwood Cleaners      | 800    |   |
|    | A106  | Zushi                    | 814    |   |
|    | A107  | Massage Envy             | 3,008  |   |
|    | A108  | Panera Bread             | 5,000  |   |
|    | B101  | Club Pilates             | 2,255  |   |
| ·· | B102  | MI Lady                  | 1,129  | + |
|    | B103  | Hair Cuttery             | 1,280  |   |
|    | B104  | Snap Custom Pizza        | 2,293  |   |
|    | B105  | Planet Fitness           | 17,419 |   |

|    | SUITE    | TENANT                     | SF    |
|----|----------|----------------------------|-------|
|    | A200/202 | Quinn & Wilson, Inc.       | 3,336 |
|    | A203/204 | MVP Family Dental          | 1,297 |
|    | A205/210 | MVP Family Dental          | 1,392 |
|    | A211     | Holistic Vision            | 886   |
|    | A212     | Blackbird Health           | 543   |
|    | A214     | Nathan Family Chiropractic | 939   |
|    | A215     | IVX Health                 | 1,568 |
|    | A216/217 | QC Kinetix                 | 1,981 |
|    | A220     | Central Uniforms           | 1,552 |
| ++ | A218     | Shady Grove Fertility      | 3,024 |
|    |          |                            |       |

| SUITE | TENANT              | SF     |
|-------|---------------------|--------|
| C101  | Vacant              | 3,075  |
| C102  | Crumbl Cookies      | 2,270  |
| C103  | Athleta             | 3,790  |
| C104  | Carbon Health       | 2,500  |
| C105  | Lenscrafters        | 3,825  |
| P102  | Whole Foods Market  | 40,453 |
| P103  | Citizens Bank       | 2,000  |
| P104  | Penn Community Bank | 2,600  |
|       |                     |        |