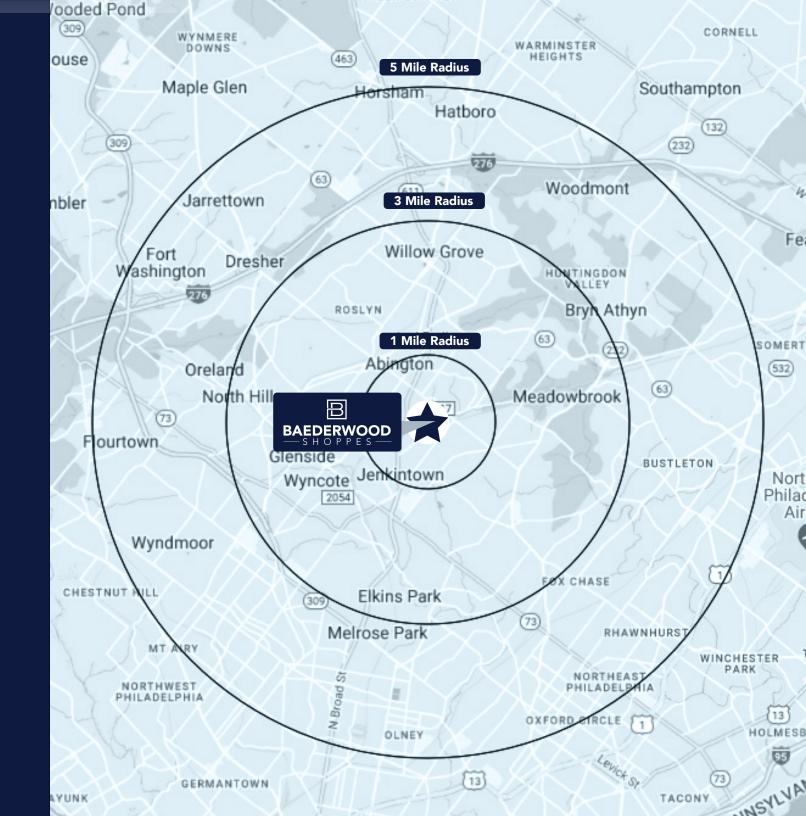

器Citizens Bank ME Massage Envy.

1 MILE 9,651

3 MILES 111,561

426,387

**MEDIAN HOUSEHOLD INCOME** 

1 MILE \$134,566

3 MILES \$116,340

5 MILES \$86,666

RESIDENTS WITH BACHELOR'S DEGREE OR HIGHER

1 MILE 34%

3 MILES 30%

5 MILES 23%