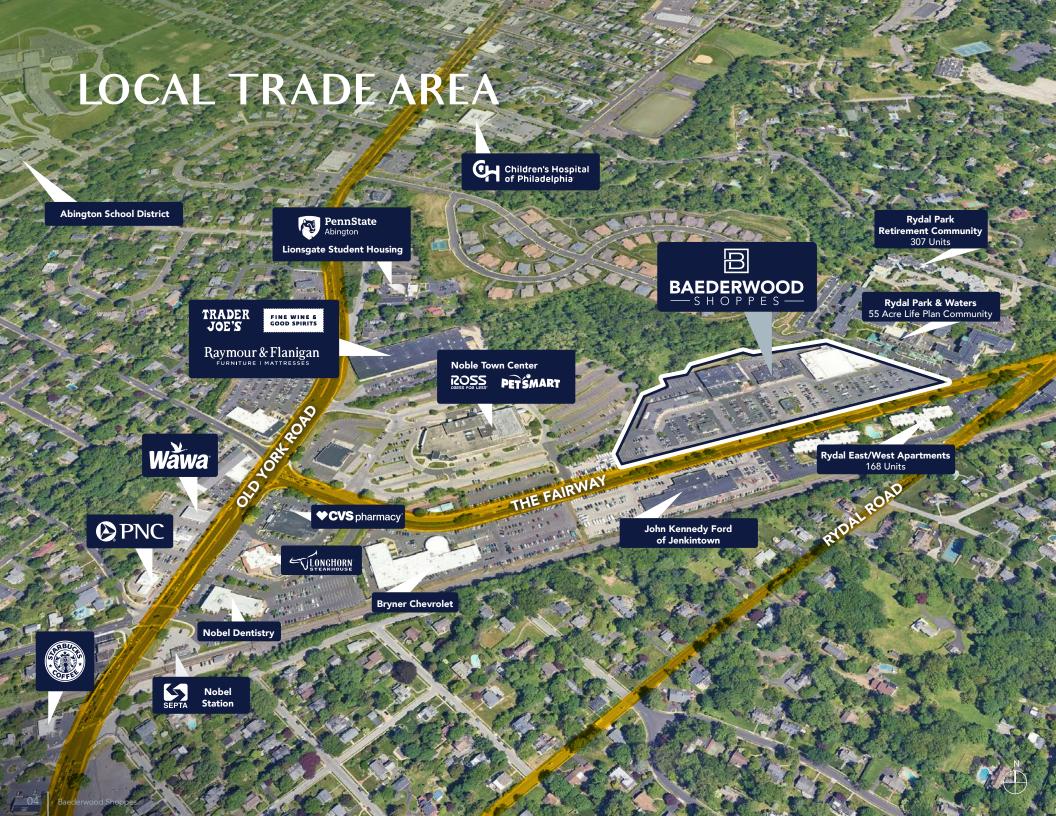

## **BAEDERWOOD**

JENKINTOWN, PA

Baederwood Shoppes is a 117,000 SF, Whole Foods anchored shopping center located in Jenkintown, PA, approximately 10 miles outside City Center Philadelphia. The property is located in Jenkintown / Abington market, which is home to several major hospital systems and universities. The Noble SEPTA regional rail station is located directly across from the center, offering transportation to Center City Philadelphia in 30 minutes. The property benefits from a strong roster of in-line tenants such as Planet Fitness, Panera, Citizens Bank, Club Pilates, Cookie Crumbl, Carbon Health and Lenscrafters, along with a series of longstanding local merchants.