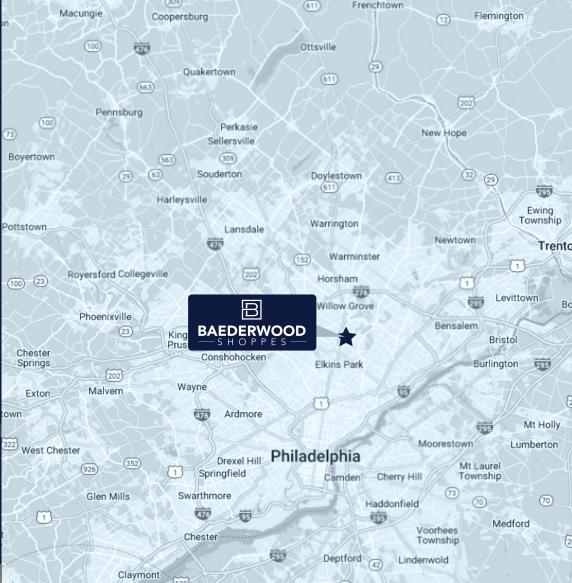

## **BAEDERWOOD**

JENKINTOWN, PA

Baederwood Shoppes is a 117,000 SF, Whole Foods anchored shopping center located in Jenkintown, PA, approximately 10 miles outside City Center Philadelphia. The property is located in Jenkintown / Abington market, which is home to several major hospital systems and universities. The Noble SEPTA regional rail station is located directly across from the center, offering transportation to Center City Philadelphia in 30 minutes. The property benefits from a strong roster of in-line tenants such as Planet Fitness, Panera, Citizens Bank, Club Pilates, Cookie Crumbl, Carbon Health and Lenscrafters, along with a series of longstanding local merchants.