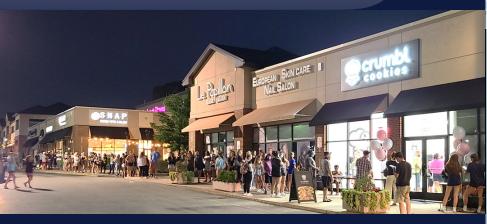

## **BAEDERWOOD**

JENKINTOWN, PA

Baederwood Shoppes is a 117,000 SF, Whole Foods anchored shopping center located in Jenkintown, PA, approximately 10 miles outside City Center Philadelphia. The property is located in Jenkintown / Abington market, which is home to several major hospital systems and universities. The Noble SEPTA regional rail station is located directly across from the center, offering transportation to Center City Philadelphia in 30 minutes. The property benefits from a strong roster of in-line tenants such as Planet Fitness, Panera, Citizens Bank, Club Pilates, Cookie Crumbl, Carbon Health and Lenscrafters, along with a series of longstanding local merchants.