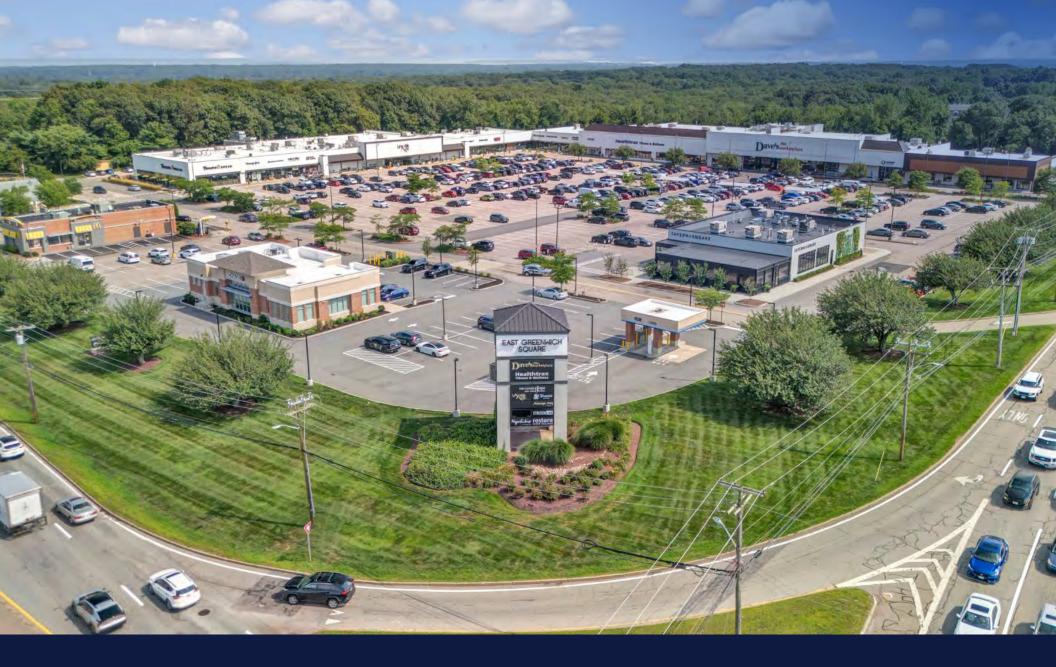

## EAST GREENWICH — S Q U A R E —

EAST GREENWICH, RI

East Greenwich Square is a 160,000 SF groceryanchored neighborhood shopping center located in East Greenwich, RI, a suburb located approximately 15 miles south of Providence. The center is anchored by Dave's Fresh Marketplace's flagship store. Dave's is the dominant independent grocer in Rhode Island, and the East Greenwich location is their highest volume store with the 2nd highest number of customer visits of any grocer in the state.