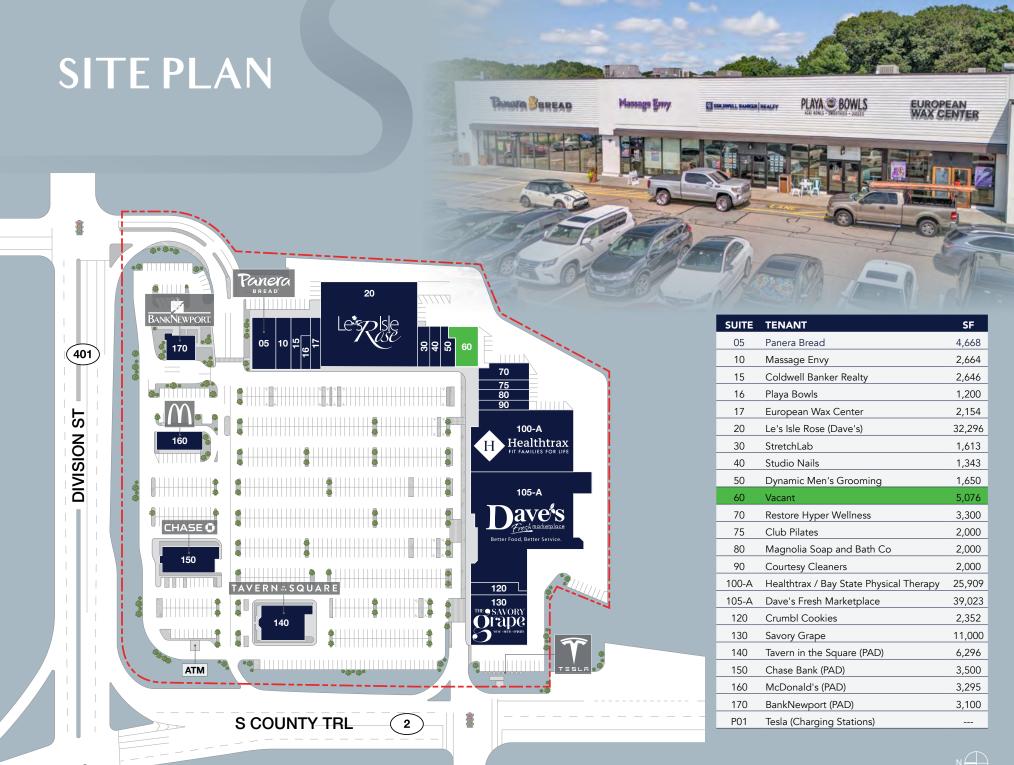

## EAST GREENWICH — S Q U A R E —

EAST GREENWICH, RI

East Greenwich Square is a 160,000 SF groceryanchored neighborhood shopping center located in East Greenwich, RI, a suburb located approximately 15 miles south of Providence. The center is anchored by Dave's Fresh Marketplace's flagship store. Dave's is the dominant independent grocer in Rhode Island, and the East Greenwich location is their highest volume store with the 2nd highest number of customer visits of any grocer in the state.