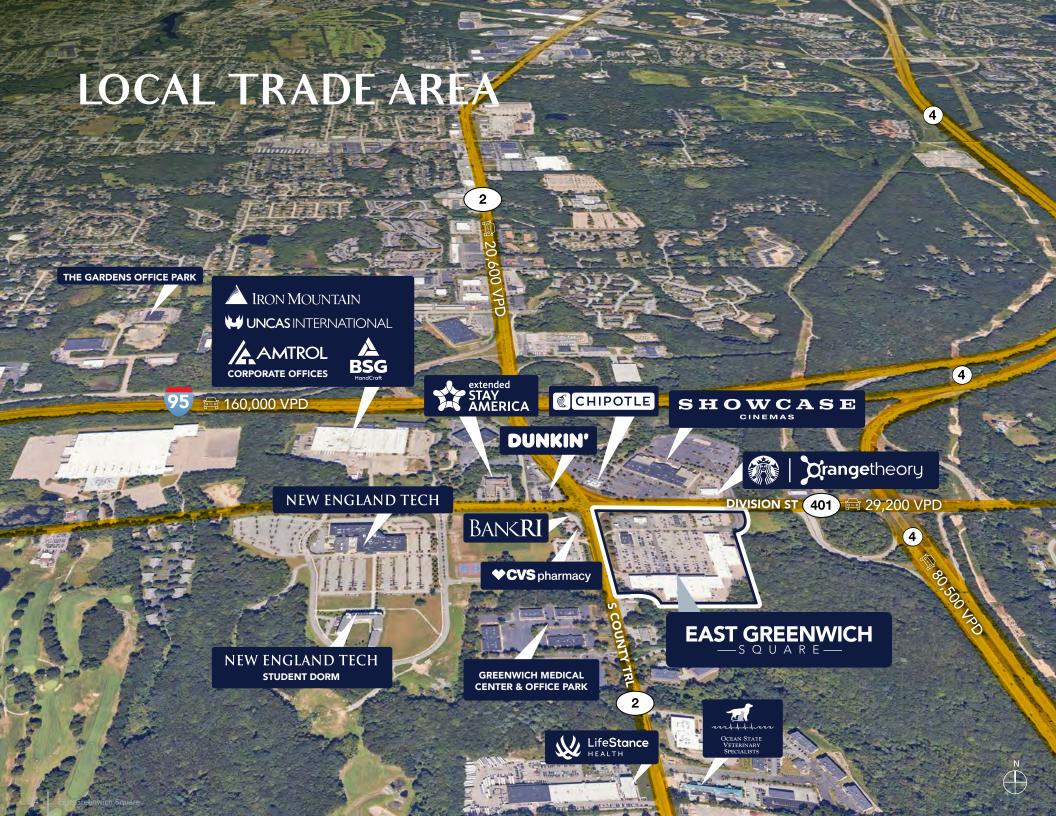

## EAST GREENWICH — S Q U A R E —

EAST GREENWICH, RI

East Greenwich Square is a 160,000 SF groceryanchored neighborhood shopping center located in East Greenwich, RI, a suburb located approximately 15 miles south of Providence. The center is anchored by Dave's Fresh Marketplace's flagship store. Dave's is the dominant independent grocer in Rhode Island, and the East Greenwich location is their highest volume store with the 2nd highest number of customer visits of any grocer in the state.