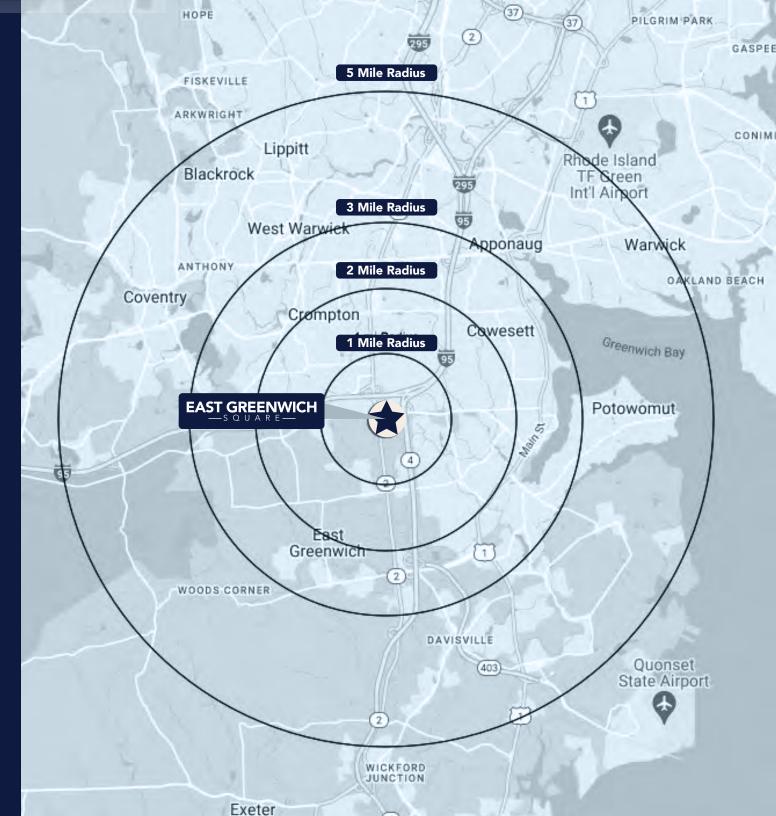

TAVERN ... SQUARE

1 MILE 3,022

(2 MILES) 17,723

(3 MILES) 45,305

5 MILES 113,024

(1 MILE) \$187,096

2 MILES \$159,904

3 MILES \$139,157

5 MILES \$123,739

1 MILE 58%

2 MILES 50%

(3 MILES) 45%

5 MILES 37%