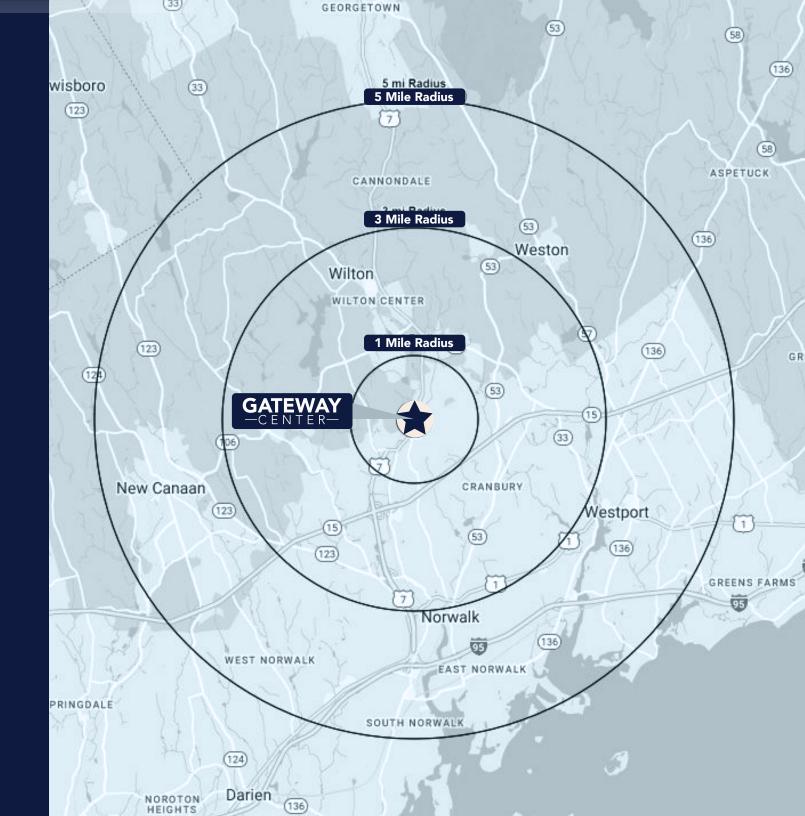

TJ-MOX Michaels

**POPULATION** 

1 MILE 4,413

3 MILES 47,999

5 MILES 135,405

MEDIAN HOUSEHOLD INCOME

1MILE \$186,069

\$166,057

\$164,664

RESIDENTS WITH BACHELOR'S DEGREE OR HIGHER

1 MILE 36%

3 MILES 32%

5 MILES 32%