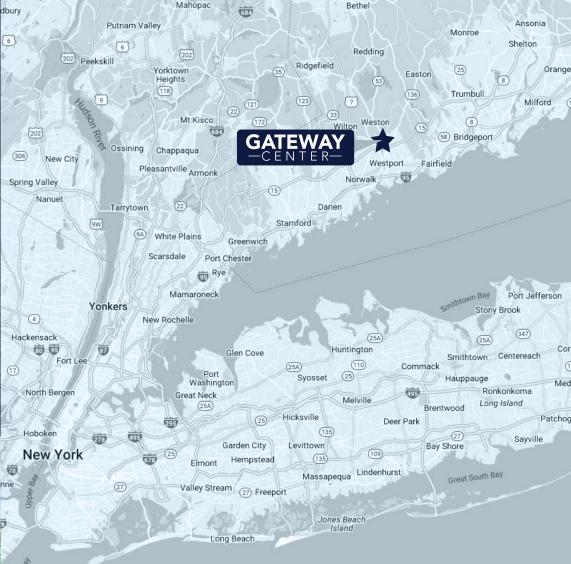

## GATEWAY —CENTER—

WILTON, CT

Gateway Center is a 75,000 SF community center in Wilton, CT. The property is located on Route 7, a highly trafficked commercial thoroughfare connecting the Merit Parkway in Fairfield County to I-84 in Danbury. The center is located just north of the Merrit 7 office park, a six-building 1.4 million square foot office complex representing the largest corporate park in Fairfield County. Gateway Center is leased to TJMaxx, Michaels, Dollar Tree and Outback Steakhouse.