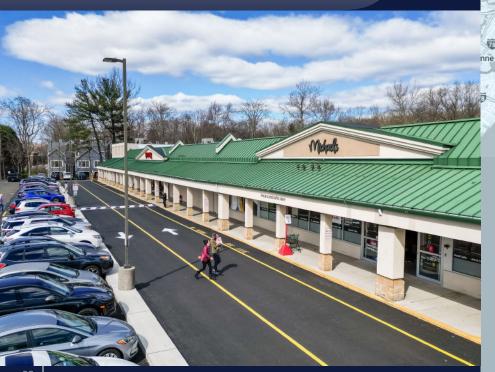

## GATEWAY —CENTER—

WILTON, CT

Gateway Center is a 75,000 SF community center in Wilton, CT. The property is located on Route 7, a highly trafficked commercial thoroughfare connecting the Merit Parkway in Fairfield County to I-84 in Danbury. The center is located just north of the Merrit 7 office park, a six-building 1.4 million square foot office complex representing the largest corporate park in Fairfield County. Gateway Center is leased to TJMaxx, Michaels, Dollar Tree and Outback Steakhouse.