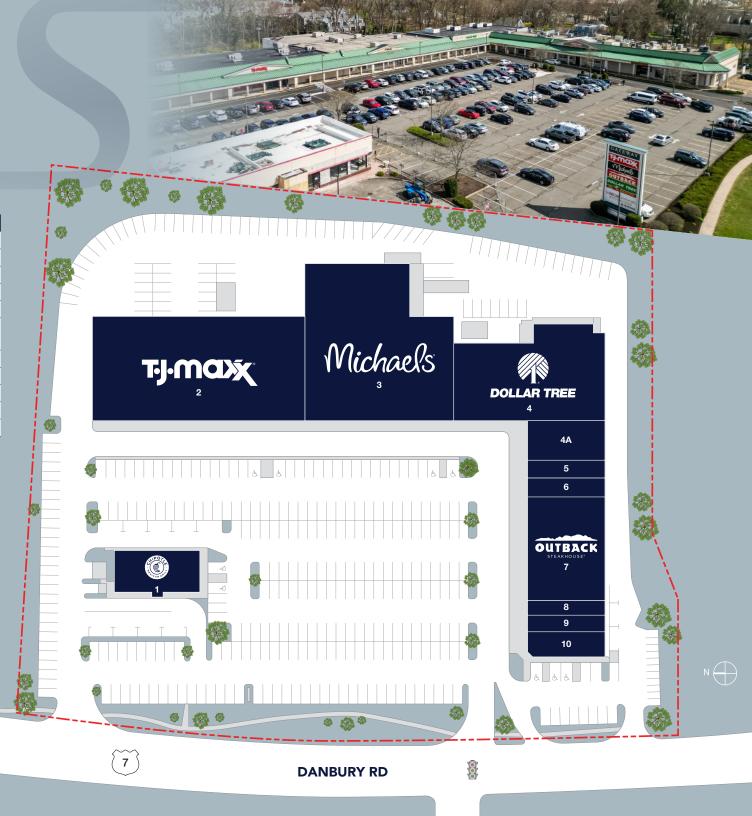

## SITE PLAN

| SUITE | TENANT                        | SF     |
|-------|-------------------------------|--------|
| 01    | Chipotle                      | 3,200  |
| 02    | TJ Maxx                       | 20,000 |
| 03    | Michaels                      | 19,500 |
| 04    | Dollar Tree                   | 11,558 |
| 04A   | Bevmax                        | 3,350  |
| 05    | Ren Dumping & Noodle<br>House | 1,600  |
| 06    | Mohegan Smoke Shop            | 1,600  |
| 07    | Outback Steakhouse            | 6,800  |
| 08    | Haha Nail Salon               | 1,200  |
| 09    | Athithi Indian Cuisine        | 1,600  |
| 10    | Pokeworks                     | 2,047  |