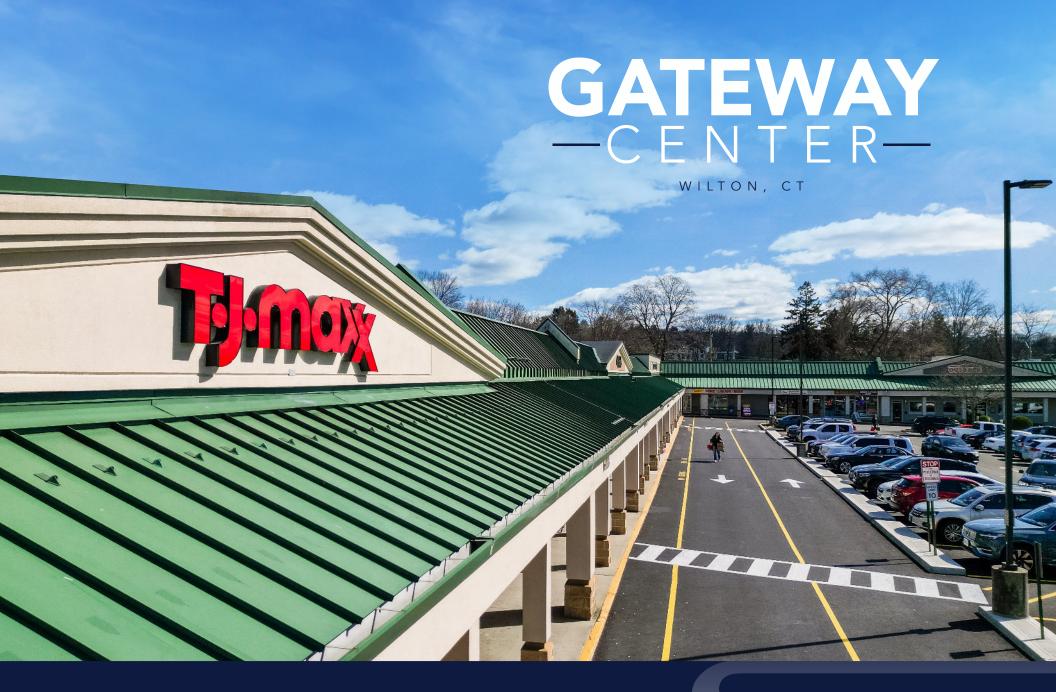

## GATEWAY —CENTER—

WILTON, CT

Gateway Center is a 75,000 SF community center in Wilton, CT. The property is located on Route 7, a highly trafficked commercial thoroughfare connecting the Merit Parkway in Fairfield County to I-84 in Danbury. The center is located just north of the Merrit 7 office park, a six-building 1.4 million square foot office complex representing the largest corporate park in Fairfield County. Gateway Center is leased to TJMaxx, Michaels, Dollar Tree and Outback Steakhouse.