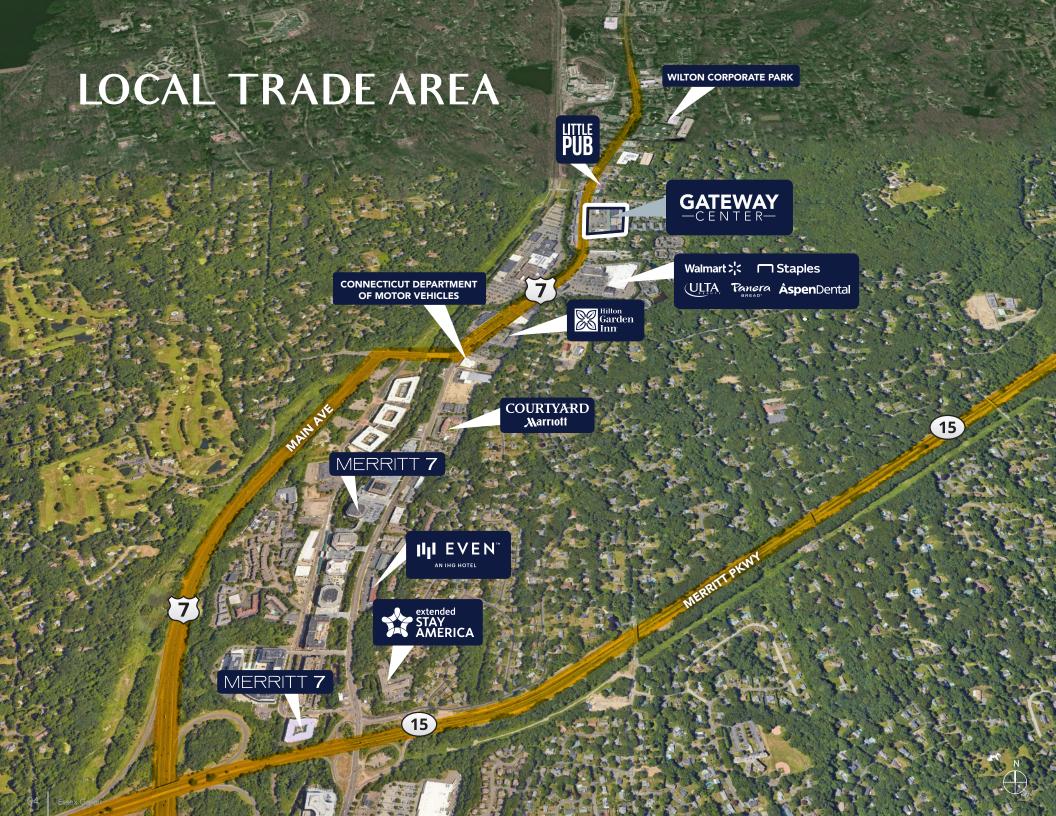

## GATEWAY —CENTER—

WILTON, CT

Gateway Center is a 75,000 SF community center in Wilton, CT. The property is located on Route 7, a highly trafficked commercial thoroughfare connecting the Merit Parkway in Fairfield County to I-84 in Danbury. The center is located just north of the Merrit 7 office park, a six-building 1.4 million square foot office complex representing the largest corporate park in Fairfield County. Gateway Center is leased to TJMaxx, Michaels, Dollar Tree and Outback Steakhouse.